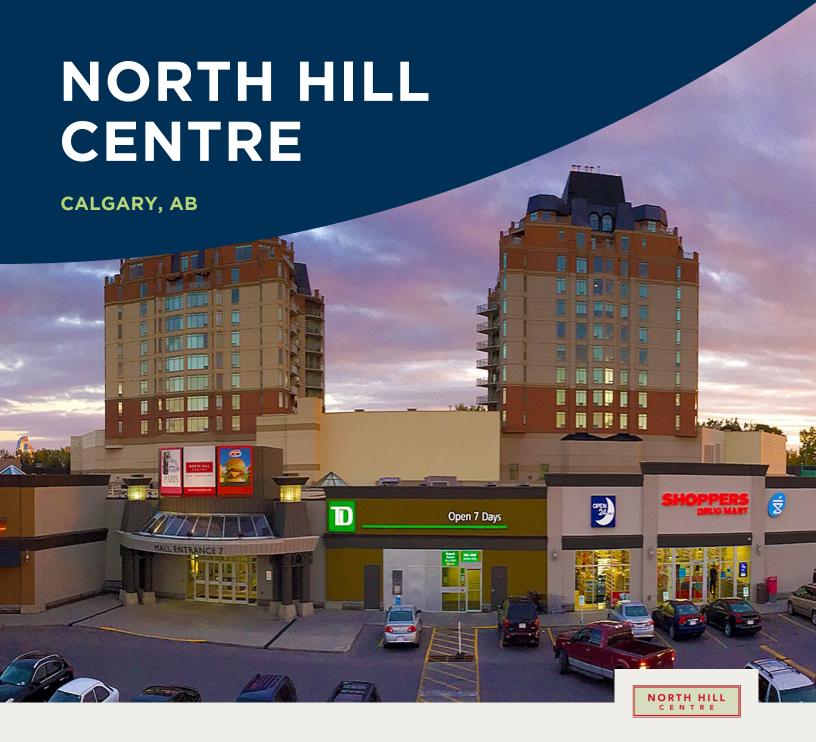

# Proudly managed by BentallGreenOak

North Hill Shopping Centre is located in north central Calgary in the community of Hounsfield/Briar, a mature market with young urban families that want to live close to the downtown city core only 3 km to the southeast.

Located on the southwest corner of 16th Avenue NW, (Highway 1), a major commercial thoroughfare and east-west transportation corridor (46,000 vehicles per day), and 14th Street NW (41,000 vehicles per day), North Hill Centre enjoys exposure to well over 87,000 vehicles per day. The immediate area is characterized by mixed commercial use on the major thoroughfares and a mix of single family and higher density residential housing surrounding the centre.