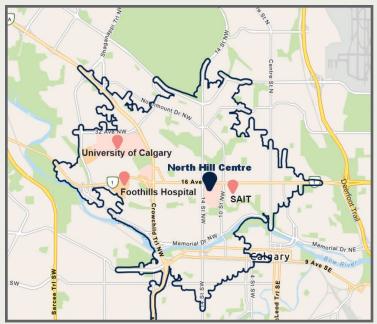

#### TRADE AREA MAP

n addition to a young, growing and affluent trade area of over 100,000 people within an 8 minute drive time of the centre, North Hill also benefits from being adjacent to SAIT, the third largest post-secondary institution in Alberta with almost 14,000 students, and over 2,700 staff. The University of Calgary is also less than 3 km away, with a current student population in excess of 30,000 and approximately 5,000 faculty and staff. Foothills Medical Centre, the largest hospital in Alberta and one of the largest in Canada with over 1,100 beds is located just 2.4 km to the west, and Alberta Children's Hospital, the largest public hospital for sick children in the prairie provinces is located just over 4 km away, both of which drive additional traffic to the centre.