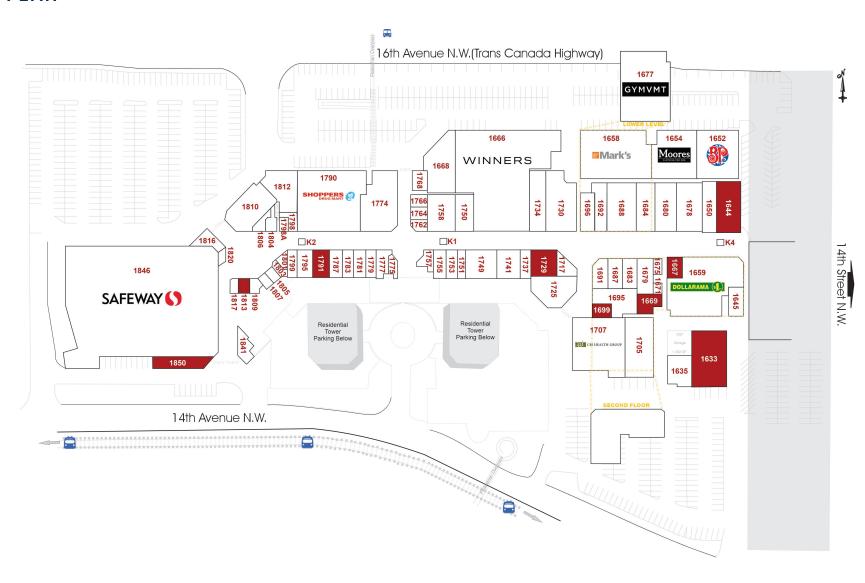

### SITE PLAN

## **TENANT DIRECTORY**

| UNIT | TENANT                 | SQ FT  | UNIT | TENANT                  | SQ FT | UNIT  | TENANT                 | SQ FT  | UNIT | TENANT              | SQ FT  |
|------|------------------------|--------|------|-------------------------|-------|-------|------------------------|--------|------|---------------------|--------|
| K1   | Virgin Mobile          | 200    | 1684 | Crimson Lingerie        | 2,551 | 1757  | Calgary Custom         |        | 1803 | Taco Time           | 369    |
| K2   | Bell                   | 150    | 1687 | Amore Jewellers         | 1,296 |       | Photo Services         | 717    | 1804 | Thai Express        | 440    |
| K4   | Get Shaped             | 150    | 1688 | Curious Salon           | 4,210 | 1758  | Glitz Party,           |        | 1805 | Edo Japan           | 335    |
| 1633 | Available              | 6,119  | 1691 | Pearle Vision           | 1,391 |       | Craft & More           | 2,845  | 1806 | New York Fries      | 341    |
| 1635 | In Source Printing     | 1,894  | 1692 | Daniadown Quilts        | 1,897 | 1762  | Purdy's Chocolates     | 608    | 1807 | Subway              | 354    |
| 1644 | Available              | 3,450  | 1695 | Dentrix                 | 2,843 | 1764  | Cutting Edge Cutlery   | 742    | 1809 | Manchu Wok          | 436    |
| 1645 | Delmar Cleaners        | 1,361  | 1696 | Northern Reflections    | 1,434 | 1766  | Full Motion Chiropract |        | 1810 | Ace Liquor          | 4,381  |
| 1650 | Prom Forever           | 2,128  | 1699 | Available               | 876   | 1768  | Q-Nails                | 850    | 1812 | Pet Valu            | 2,919  |
| 1652 | Boston Pizza           | 5,788  | 1705 | Dr. Jamie Bhamra        |       | 1774  | TD Bank                | 6,057  | 1813 | Available           | 506    |
| 1654 | Moore's                | 6,808  |      | (Opthalmologist)        | 5,068 | 1775  | Maritime Travel        | 625    | 1816 | Tim Hortons         | 980    |
| 1658 | Mark's                 | 8,149  | 1707 | CBI Health Group        | 7,628 | 1777  | Cell Care+             | 813    | 1817 | Dairy Queen/        |        |
| 1659 | Dollarama              | 10,131 | 1717 | Mobile Q                | 980   | 1779  | Tany's Jewellery       | 1,099  |      | Orange Julius       | 356    |
| 1666 | Winners                | 22,000 | 1725 | SNV Fashions            | 3,182 | 1781  | Hallmark Express       | 1,012  | 1820 | A & W               | 399    |
| 1667 | Available              | 922    | 1729 | Available               | 2,010 | 1783  | Nutrition House        | 895    | 1841 | North Hill Registry | 1,136  |
| 1668 | Kinjo Sushi            | 4,556  | 1730 | Bluenotes (Coming Soon) | 4,704 | 1787  | Leggings Pro           | 1,030  | 1846 | Safeway             | 46,939 |
| 1669 | Available              | 1,241  | 1734 | The Source              | 2,093 | 1790  | Shoppers Drug Mart     | 11,819 | 1850 | Available           | 1,473  |
| 1671 | North Hill Alterations | 385    | 1737 | Fido                    | 896   | 1791  | Available              | 1,411  |      |                     |        |
| 1675 | Freedom Mobile         | 359    | 1741 | North Hill Optometry    | 1,884 | 1795  | EB Games               | 1,213  |      |                     |        |
| 1677 | GYMVMT                 | 21,678 | 1749 | Step Ahead Footwear     | 2,492 | 1798  | Shefield & Sons        |        |      |                     |        |
| 1678 | Scotiabank             | 3,401  | 1750 | Suzanne's               | 1,962 |       | Tobacconists           | 619    |      |                     |        |
| 1679 | Games People Play      | 1,530  | 1751 | Wig Warehouse           | 591   | 1799  | Opa! Souvlaki          | 681    |      |                     |        |
| 1680 | Sole to Soul           | 3,043  | 1753 | Telus                   | 877   | 1798A | Jugo Juice             | 380    |      |                     |        |
| 1683 | Fan Attic              | 1,311  | 1755 | Rogers Wireless         | 953   | 1801  | Vanellis               | 343    |      |                     |        |