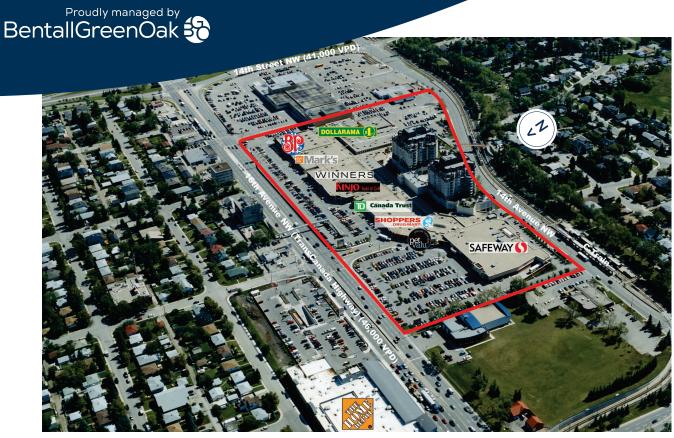

### SITE PLAN

## **TENANT DIRECTORY**

| UNIT | TENANT                 | SQ FT  | UNIT | TENANT                  | SQ FT | UNIT  | TENANT                 | SQ FT  | UNIT | TENANT              | SQ FT  |
|------|------------------------|--------|------|-------------------------|-------|-------|------------------------|--------|------|---------------------|--------|
| K1   | Virgin Mobile          | 200    | 1684 | Crimson Lingerie        | 2,551 | 1757  | Calgary Custom         |        | 1803 | Taco Time           | 369    |
| K2   | Bell                   | 150    | 1687 | Amore Jewellers         | 1,296 |       | Photo Services         | 717    | 1804 | Thai Express        | 440    |
| K4   | Get Shaped             | 150    | 1688 | Curious Salon           | 4,210 | 1758  | Glitz Party,           |        | 1805 | Edo Japan           | 335    |
| 1633 | Available              | 6,119  | 1691 | Pearle Vision           | 1,391 |       | Craft & More           | 2,845  | 1806 | New York Fries      | 341    |
| 1635 | In Source Printing     | 1,894  | 1692 | Daniadown Quilts        | 1,897 | 1762  | Purdy's Chocolates     | 608    | 1807 | Subway              | 354    |
| 1644 | Available              | 3,450  | 1695 | Dentrix                 | 2,843 | 1764  | Cutting Edge Cutlery   | 742    | 1809 | Manchu Wok          | 436    |
| 1645 | Delmar Cleaners        | 1,361  | 1696 | Northern Reflections    | 1,434 | 1766  | Full Motion Chiropract |        | 1810 | Ace Liquor          | 4,381  |
| 1650 | Prom Forever           | 2,128  | 1699 | Available               | 876   | 1768  | Q-Nails                | 850    | 1812 | Pet Valu            | 2,919  |
| 1652 | Boston Pizza           | 5,788  | 1705 | Dr. Jamie Bhamra        |       | 1774  | TD Bank                | 6,057  | 1813 | Available           | 506    |
| 1654 | Moore's                | 6,808  |      | (Opthalmologist)        | 5,068 | 1775  | Maritime Travel        | 625    | 1816 | Tim Hortons         | 980    |
| 1658 | Mark's                 | 8,149  | 1707 | CBI Health Group        | 7,628 | 1777  | Cell Care+             | 813    | 1817 | Dairy Queen/        |        |
| 1659 | Dollarama              | 10,131 | 1717 | Mobile Q                | 980   | 1779  | Tany's Jewellery       | 1,099  |      | Orange Julius       | 356    |
| 1666 | Winners                | 22,000 | 1725 | SNV Fashions            | 3,182 | 1781  | Hallmark Express       | 1,012  | 1820 | A & W               | 399    |
| 1667 | Available              | 922    | 1729 | Available               | 2,010 | 1783  | Nutrition House        | 895    | 1841 | North Hill Registry | 1,136  |
| 1668 | Kinjo Sushi            | 4,556  | 1730 | Bluenotes (Coming Soon) | 4,704 | 1787  | Leggings Pro           | 1,030  | 1846 | Safeway             | 46,939 |
| 1669 | Available              | 1,241  | 1734 | The Source              | 2,093 | 1790  | Shoppers Drug Mart     | 11,819 | 1850 | Available           | 1,473  |
| 1671 | North Hill Alterations | 385    | 1737 | Fido                    | 896   | 1791  | Available              | 1,411  |      |                     |        |
| 1675 | Freedom Mobile         | 359    | 1741 | North Hill Optometry    | 1,884 | 1795  | EB Games               | 1,213  |      |                     |        |
| 1677 | GYMVMT                 | 21,678 | 1749 | Step Ahead Footwear     | 2,492 | 1798  | Shefield & Sons        |        |      |                     |        |
| 1678 | Scotiabank             | 3,401  | 1750 | Suzanne's               | 1,962 |       | Tobacconists           | 619    |      |                     |        |
| 1679 | Games People Play      | 1,530  | 1751 | Wig Warehouse           | 591   | 1799  | Opa! Souvlaki          | 681    |      |                     |        |
| 1680 | Sole to Soul           | 3,043  | 1753 | Telus                   | 877   | 1798A | Jugo Juice             | 380    |      |                     |        |
| 1683 | Fan Attic              | 1,311  | 1755 | Rogers Wireless         | 953   | 1801  | Vanellis               | 343    |      |                     |        |