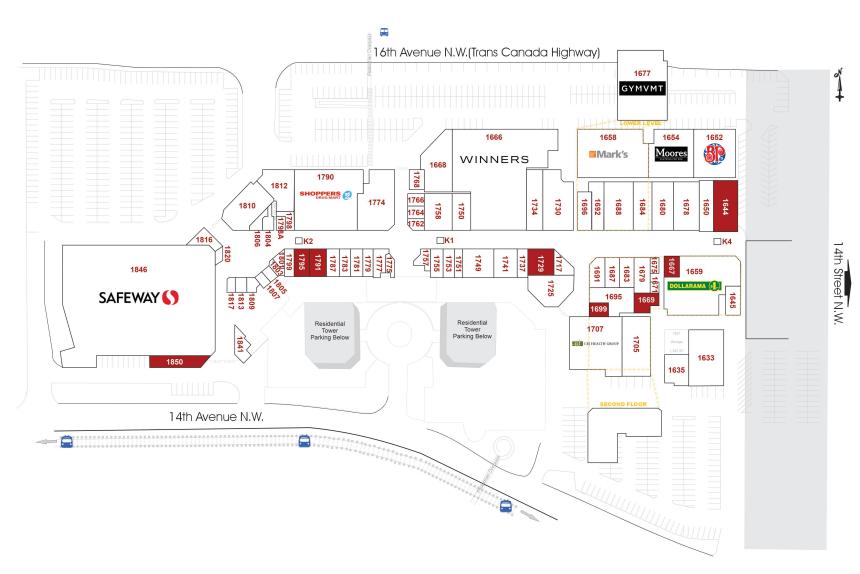

### SITE PLAN

### **TENANT DIRECTORY**

| UNIT | TENANT                 | SQ FT  | UNIT | TENANT               | SQ FT | UNIT  | TENANT                 | SQ FT  | UNIT | TENANT              | SQ FT  |
|------|------------------------|--------|------|----------------------|-------|-------|------------------------|--------|------|---------------------|--------|
| K1   | Virgin Mobile          | 200    | 1684 | Crimson Lingerie     | 2,551 | 1757  | Calgary Custom         |        | 1803 | Taco Time           | 369    |
| K2   | Bell                   | 150    | 1687 | Amore Jewellers      | 1,296 |       | Photo Services         | 717    | 1804 | Thai Express        | 440    |
| K4   | Get Shaped             | 150    | 1688 | Curious Salon        | 4,210 | 1758  | Glitz Party,           |        | 1805 | Edo Japan           | 335    |
| 1633 | KidStrong              | 6,119  | 1691 | Pearle Vision        | 1,391 |       | Craft & More           | 2,845  | 1806 | New York Fries      | 341    |
| 1635 | In Source Printing     | 1,894  | 1692 | Daniadown Quilts     | 1,897 | 1762  | Purdy's Chocolates     | 608    | 1807 | Subway              | 354    |
| 1644 | Available              | 3,450  | 1695 | Dentrix              | 2,843 | 1764  | Cutting Edge Cutlery   | 742    | 1809 | Manchu Wok          | 436    |
| 1645 | Delmar Cleaners        | 1,361  | 1696 | Northern Reflections | 1,434 | 1766  | Full Motion Chiropract |        | 1810 | Ace Liquor          | 4,381  |
| 1650 | Prom Forever           | 2,128  | 1699 | Available            | 876   | 1768  | Q-Nails                | 850    | 1812 | Pet Valu            | 2,919  |
| 1652 | Boston Pizza           | 5,788  | 1705 | Dr. Jamie Bhamra     |       | 1774  | TD Bank                | 6,057  | 1813 | Go-Grill            | 506    |
| 1654 | Moore's                | 6,808  |      | (Opthalmologist)     | 5,068 | 1775  | Maritime Travel        | 625    | 1816 | Tim Hortons         | 980    |
| 1658 | Mark's                 | 8,149  | 1707 | CBI Health Group     | 7,628 | 1777  | Cell Care+             | 813    | 1817 | Dairy Queen/        |        |
| 1659 | Dollarama              | 10,131 | 1717 | Mobile Q             | 980   | 1779  | Tany's Jewellery       | 1,099  |      | Orange Julius       | 356    |
| 1666 | Winners                | 22,000 | 1725 | SNV Fashions         | 3,182 | 1781  | Hallmark Express       | 1,012  | 1820 | A & W               | 399    |
| 1667 | Available              | 922    | 1729 | Available            | 2,010 | 1783  | Nutrition House        | 895    | 1841 | North Hill Registry | 1,136  |
| 1668 | Kinjo Sushi            | 4,556  | 1730 | Bluenotes            | 4,704 | 1787  | Leggings Pro           | 1,030  | 1846 | Safeway             | 46,939 |
| 1669 | Available              | 1,241  | 1734 | The Source           | 2,093 | 1790  | Shoppers Drug Mart     | 11,819 | 1850 | Available           | 1,473  |
| 1671 | North Hill Alterations | 385    | 1737 | Fido                 | 896   | 1791  | Available              | 1,411  |      |                     |        |
| 1675 | Freedom Mobile         | 359    | 1741 | North Hill Optometry | 1,884 | 1795  | Available              | 1,213  |      |                     |        |
| 1677 | GYMVMT                 | 21,678 | 1749 | Step Ahead Footwear  | 2,492 | 1798  | Shefield & Sons        |        |      |                     |        |
| 1678 | Scotiabank             | 3,401  | 1750 | Suzanne's            | 1,962 |       | Tobacconists           | 619    |      |                     |        |
| 1679 | Games People Play      | 1,530  | 1751 | Wig Warehouse        | 591   | 1798A | Jugo Juice             | 380    |      |                     |        |
| 1680 | Sole to Soul           | 3,043  | 1753 | Telus                | 877   | 1799  | Opa! Souvlaki          | 681    |      |                     |        |
| 1683 | Fan Attic              | 1,311  | 1755 | Rogers Wireless      | 953   | 1801  | Vanellis               | 343    |      |                     |        |