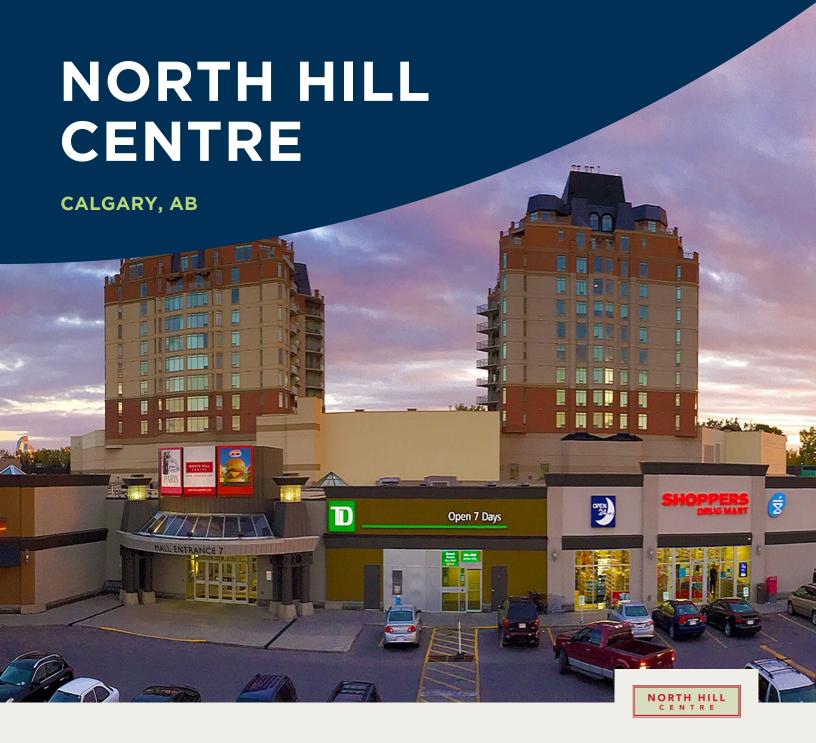

## NORTH HILL CENTRE CALGARY, AB

# BentallGreenOak

North Hill Shopping Centre is located in north central Calgary in the community of Hounsfield/Briar, a mature market with young urban families that want to live close to the downtown city core only 3 km to the southeast.

Located on the southwest corner of 16th Avenue NW, (Highway 1), a major commercial thoroughfare and east-west transportation corridor (46,000 vehicles per day), and 14th Street NW (41,000 vehicles per day), North Hill Centre enjoys exposure to well over 87,000 vehicles per day. The immediate area is characterized by mixed commercial use on the major thoroughfares and a mix of single family and higher density residential housing surrounding the centre.