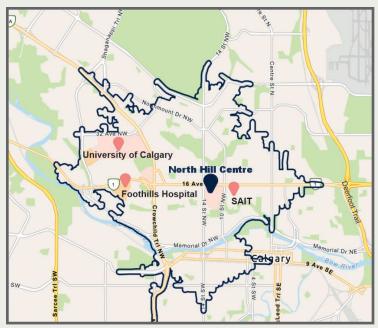

n addition to a young, growing and affluent trade area of over 100,000 people within an 8 minute drive time of the centre, North Hill also benefits from being adjacent to SAIT, the third largest post-secondary institution in Alberta with almost 14,000 students, and over 2,700 staff. The University of Calgary is also less than 3 km away, with a current student population in excess of 30,000 and approximately 5,000 faculty and staff. Foothills Medical Centre, the largest hospital in Alberta and one of the largest in Canada with over 1,100 beds is located just 2.4 km to the west, and Alberta Children's Hospital, the largest public hospital for sick children in the prairie provinces is located just over 4 km away, both of which drive additional traffic to the centre.

#### TRADE AREA MAP