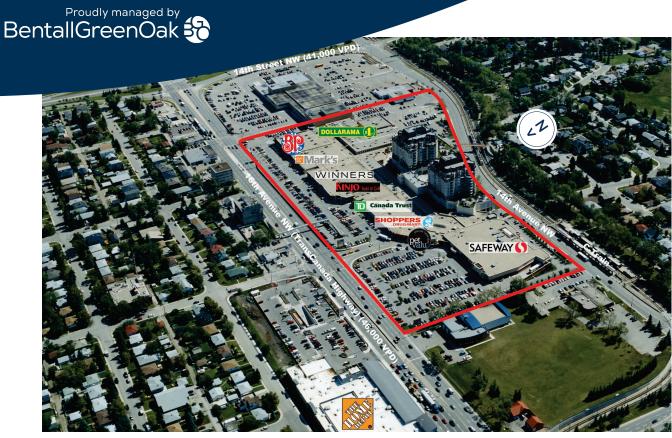

#### TRADE AREA MAP

Located on the southwest corner of 16th Avenue NW, (Highway 1), a major commercial thoroughfare and east-west transportation corridor (46,000 vehicles per day), and 14th Street NW (41,000 vehicles per day), North Hill Centre enjoys exposure to well over 87,000 vehicles per day. The immediate area is characterized by mixed commercial use on the major thoroughfares and a mix of single family and higher density residential housing surrounding the centre.

#### **TRAFFIC COUNTS**

16th Avenue - 46,000 vehicles per day 14th Street - 41,000 vehicles per day