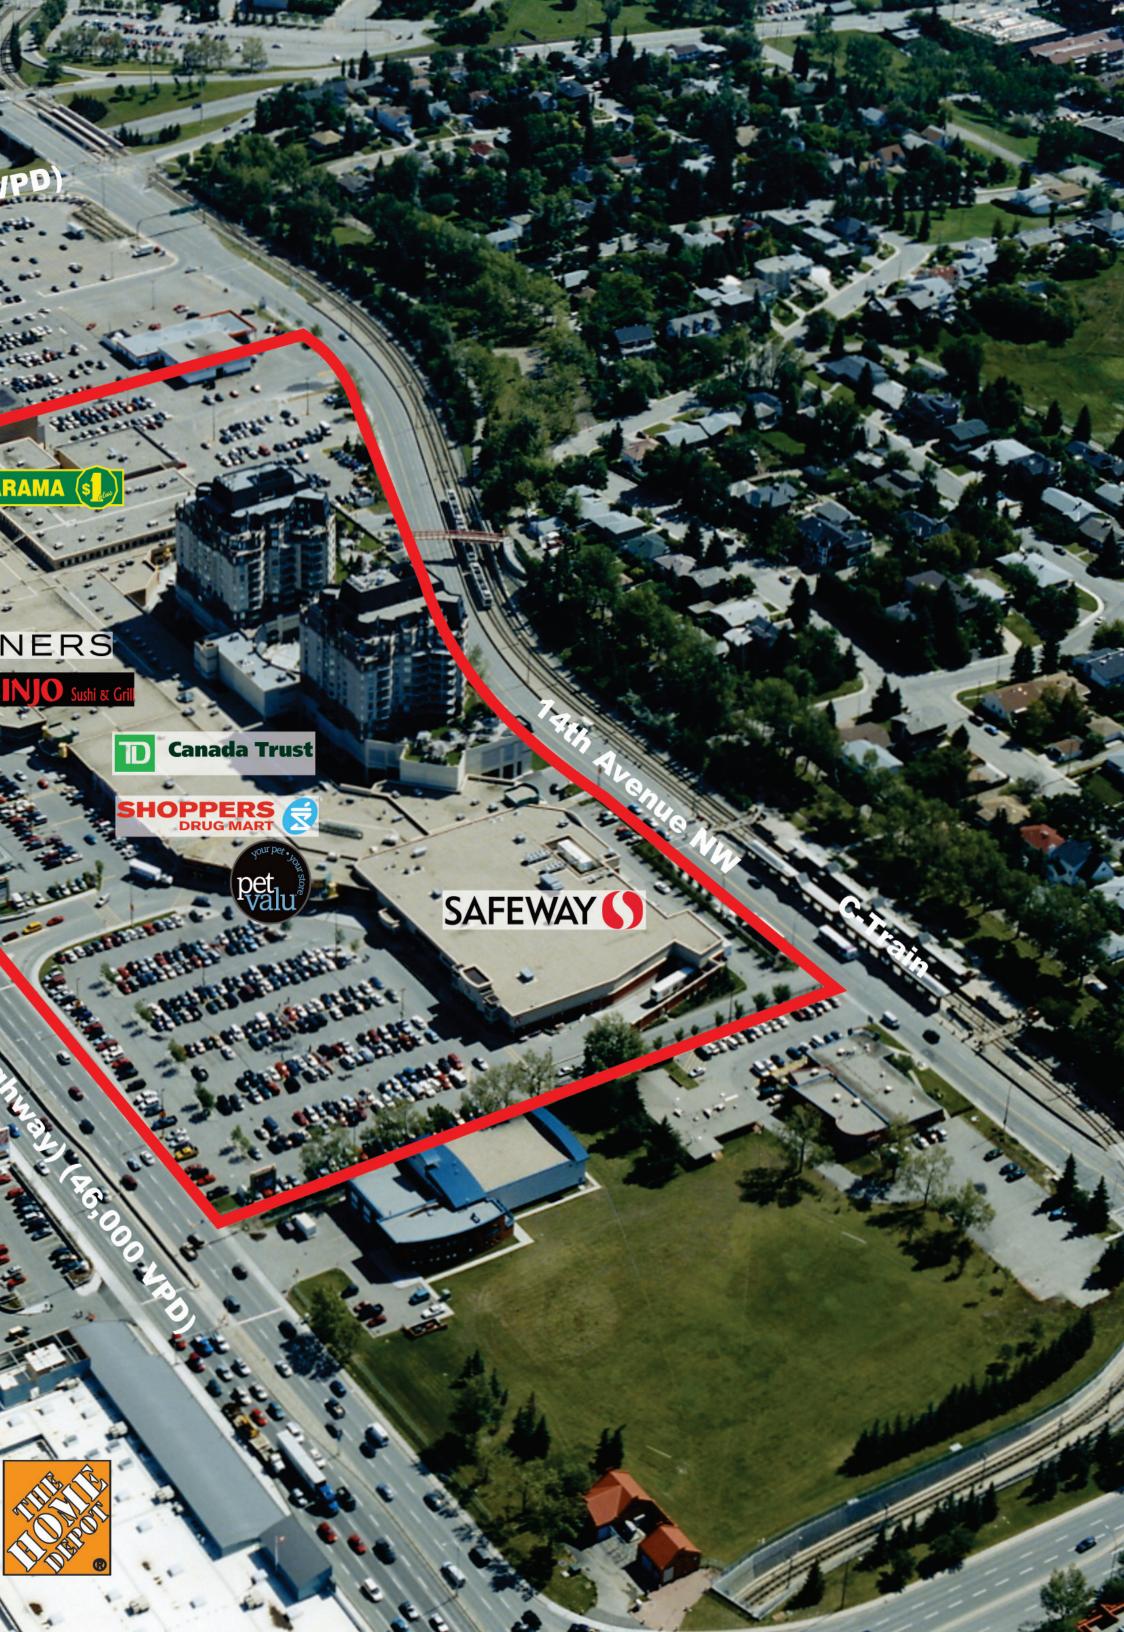

**WINNERS** Located on the southwest corner of 16th Avenue NW, (Highway 1), a major commercial thoroughfare and east-west transportation corridor (46,000 vehicles per day), and 14th Street NW (41,000 vehicles per day), North Hill Centre enjoys exposure to well over 87,000 vehicles per day. The immediate area is characterized by mixed commercial use on the major thoroughfares and a mix of single family and higher density residential housing surrounding the centre.

# **PROPERTY HIGHLIGHTS**

| ADDRESS                          | 1632 – 14th Avenue NW<br>Calgary, AB, T2N 1M7 |
|----------------------------------|-----------------------------------------------|
| GLA<br>(SQ. FT)                  | 308,598                                       |
| MALL CRU<br>(SQ. FT)             | 206,162                                       |
| CRU SALES<br>(SQ. FT)            | \$622.00                                      |
| FOOD COURT SALES<br>(SQ. FT)     | \$1,429.00                                    |
| NUMBER OF STORES<br>AND SERVICES | 76                                            |
| TRANSIT                          | Located immediately north of the C Train      |