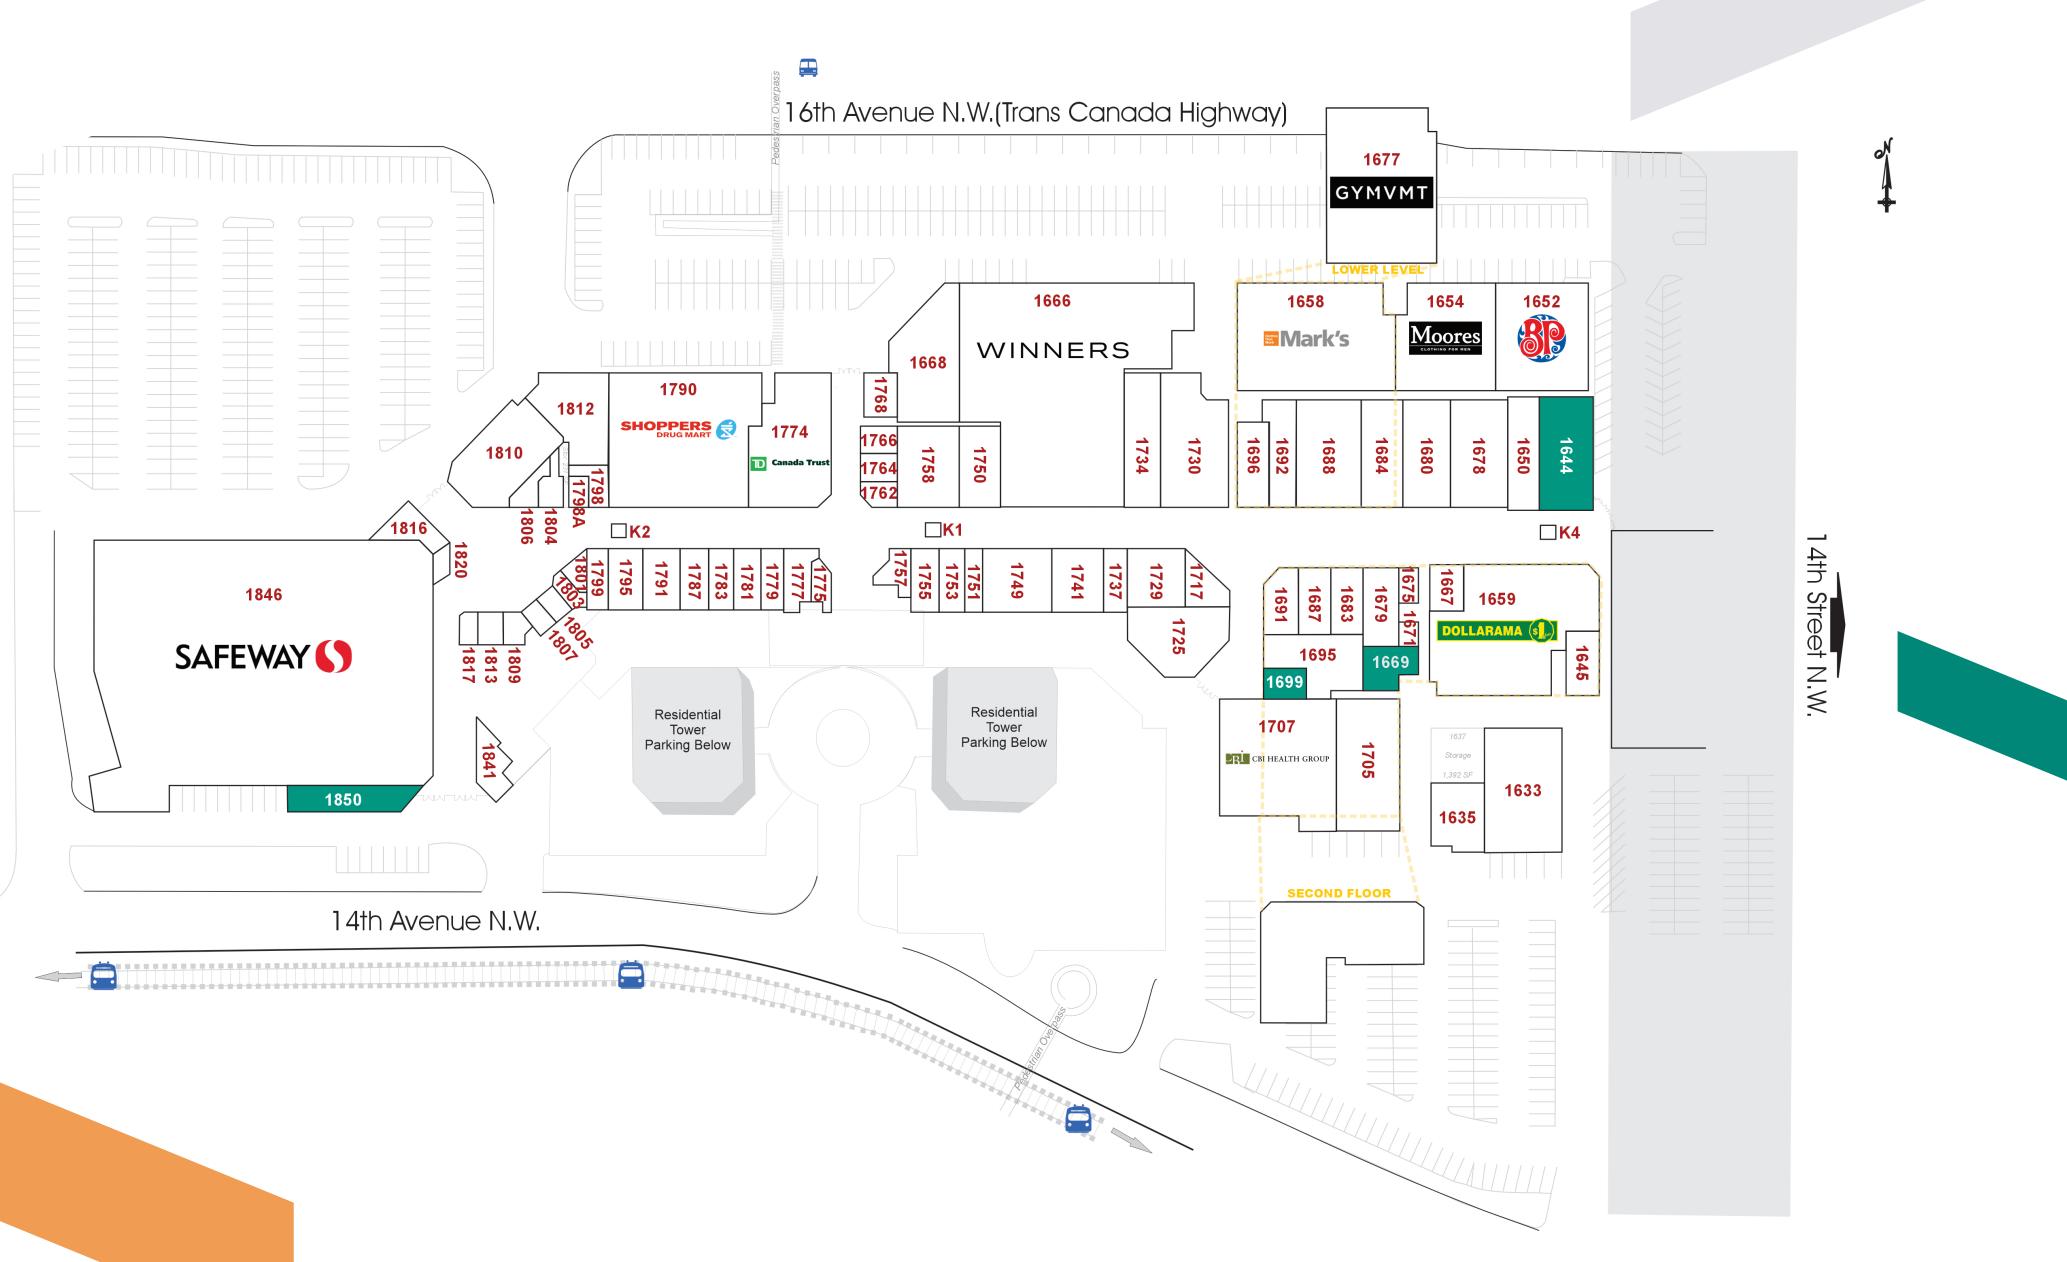

## **SITE PLAN**

NORTH HILL CENTRE | CALGARY, AB

## **TENANT DIRECTORY**

| UNIT | TENANT                 | SQ FT  | UN  |
|------|------------------------|--------|-----|
| K1   | Virgin Mobile          | 200    | 16  |
| K2   | Bell                   | 150    | 168 |
| K4   | Get Shaped             | 150    | 169 |
| 1633 | KidStrong              | 6,119  | 16  |
| 1635 | In Source Printing     | 1,894  | 169 |
| 1644 | Available              | 3,450  | 16  |
| 1645 | Delmar Cleaners        | 1,361  | 16  |
| 1650 | Prom Forever           | 2,128  | 17( |
| 1652 | Boston Pizza           | 5,788  |     |
| 1654 | Moore's                | 6,808  | 17( |
| 1658 | Mark's                 | 8,149  | 17  |
| 1659 | Dollarama              | 10,131 | 172 |
| 1666 | Winners                | 22,000 | 172 |
| 1667 | Sina Footwear          | 922    | 17  |
| 1668 | Kinjo Sushi            | 4,556  | 17  |
| 1669 | Available              | 1,241  | 17  |
| 1671 | North Hill Alterations | 385    | 174 |
| 1675 | Freedom Mobile         | 359    | 174 |
| 1677 | GYMVMT                 | 21,678 | 17  |
| 1678 | Scotiabank             | 3,401  | 17  |
| 1679 | Games People Play      | 1,530  | 17  |
| 1680 | Sole to Soul           | 3,043  | 17  |
| 1683 | FanAttic               | 1,311  | 17  |
| 1684 | Crimson Lingerie       | 2,551  | 17  |
|      |                        | _      |     |

| ΣFT  | UNIT | TENANT                    | SQ FT     | UNIT  | TENANT                       | SQ FT  | UNIT | TENANT              |  | SQ FT  |
|------|------|---------------------------|-----------|-------|------------------------------|--------|------|---------------------|--|--------|
| 200  | 1687 | Amore Jewellers           | 1,296     | 1762  | Purdy's Chocolates           | 608    | 1810 | Ace Liquor          |  | 4,381  |
| 150  | 1688 | Curious Salon             | 4,210     | 1764  | Cutting Edge Cutlery         | 742    | 1812 | Pet Valu            |  | 2,919  |
| 150  | 1691 | Pearle Vision             | 1,391     | 1766  | Full Motion Chiropractic     | 663    | 1813 | Go-Grill            |  | 506    |
| 119  | 1692 | Daniadown Quilts          | 1,897     | 1768  | Q-Nails                      | 850    | 1816 | Tim Hortons         |  | 980    |
| 894  | 1695 | Dentrix                   | 2,843     | 1774  | TD Canada Trust              | 6,057  | 1817 | Sip of Tea          |  | 356    |
| 450  | 1696 | Northern Reflections      | 1,434     | 1775  | Maritime Travel              | 625    | 1820 | A & W               |  | 399    |
| 361  | 1699 | Available                 | 876       | 1777  | Cell Care+                   | 813    | 1841 | North Hill Registry |  | 1,136  |
| 128  | 1705 | Dr. Jamie Bhamra          |           | 1779  | Tany's Jewellery             | 1,099  | 1846 | Safeway             |  | 46,939 |
| 788  |      | (Opthalmologist)          | 5,068     | 1781  | Hallmark Express             | 1,012  | 1850 | Available           |  | 1,473  |
| 808  | 1707 | CBI Health Group          | 7,628     | 1783  | Nutrition House              | 895    |      |                     |  |        |
| 149  | 1717 | Mobile Q                  | 980       | 1787  | Ashabi Wears                 | 1,030  |      |                     |  |        |
| 131  | 1725 | SNV Fashions              | 3,182     | 1790  | Shoppers Drug Mart           | 11,819 |      |                     |  |        |
| 000  | 1729 | Specsavers (Fall 2023)    | 2,010     | 1791  | Paradise Gems                | 1,411  |      |                     |  |        |
| 922  | 1730 | Bluenotes                 | 4,704     | 1795  | Hightain                     | 1,213  |      |                     |  |        |
| 556  | 1734 | The Source                | 2,093     | 1798  | Shefield & Sons Tobacconists | 619    |      |                     |  |        |
| 241  | 1737 | Fido                      | 896       | 1798A | Jugo Juice                   | 380    |      |                     |  |        |
| 385  | 1741 | North Hill Optometry      | 1,884     | 1799  | Opa! Souvlaki                | 681    |      |                     |  |        |
| 359  | 1749 | Step Ahead Footwear       | 2,492     | 1801  | Vanellis                     | 343    |      |                     |  |        |
| 678  | 1750 | Suzanne's                 | 1,962     | 1803  | Taco Time                    | 369    |      |                     |  |        |
| 401  | 1751 | Wig Warehouse             | 591       | 1804  | Thai Express                 | 440    |      |                     |  |        |
| 530  | 1753 | Telus                     | 877       | 1805  | Edo Japan                    | 335    |      |                     |  |        |
| 043  | 1755 | Rogers Wireless           | 953       | 1806  | New York Fries               | 341    |      |                     |  |        |
| .311 | 1757 | Calgary Custom Photo Serv | vices 717 | 1807  | Subway                       | 354    |      |                     |  |        |
| 551  | 1758 | Glitz Party, Craft & More | 2,845     | 1809  | Manchu Wok                   | 436    |      |                     |  |        |
|      |      |                           |           |       |                              |        |      |                     |  |        |