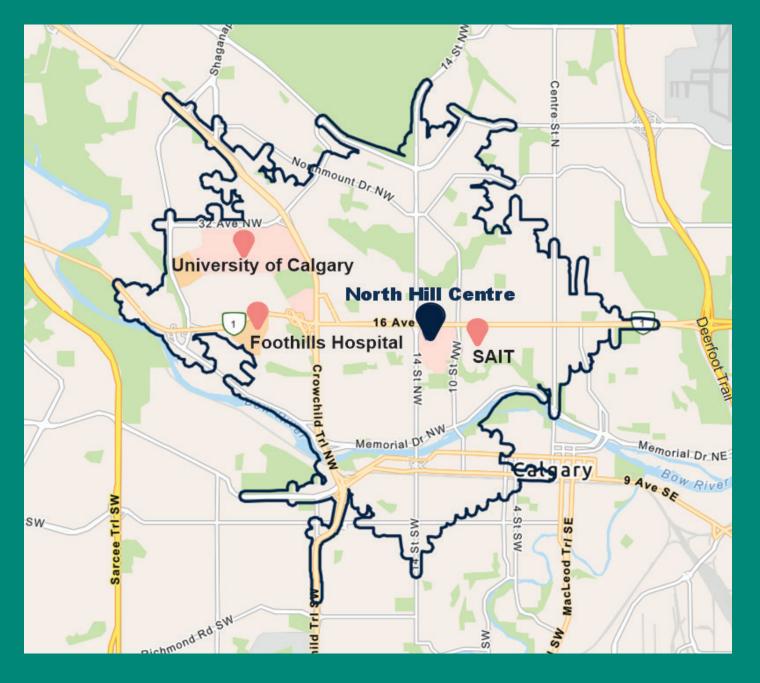

## **NORTH HILL CENTRE** CALGARY, AB

North Hill Shopping Centre is located in north central Calgary in the community of Hounsfield/Briar, a mature market with young urban families that want to live close to the down town city core only 3 km to the southeast.

> In addition to a young, growing and affluent trade area of over 100,000 people within an 8 minute drive time of the centre, North Hill also benefits from being adjacent to SAIT, the third largest post-secondary institution in Alberta with almost 14,000 students, and over 2,700 staff. The University of Calgary is also less than 3 km away, with a current student population in excess of 30,000 and approximately 5,000 faculty and staff. Foothills Medical Centre, the largest hospital in Alberta and one of the largest in Canada with over 1,100 beds is located just 2.4 km to the west, and Alberta Children's Hospital, the largest public hospital for sick children in the prairie provinces is located just over 4 km away, both of which drive additional traffic to the centre.