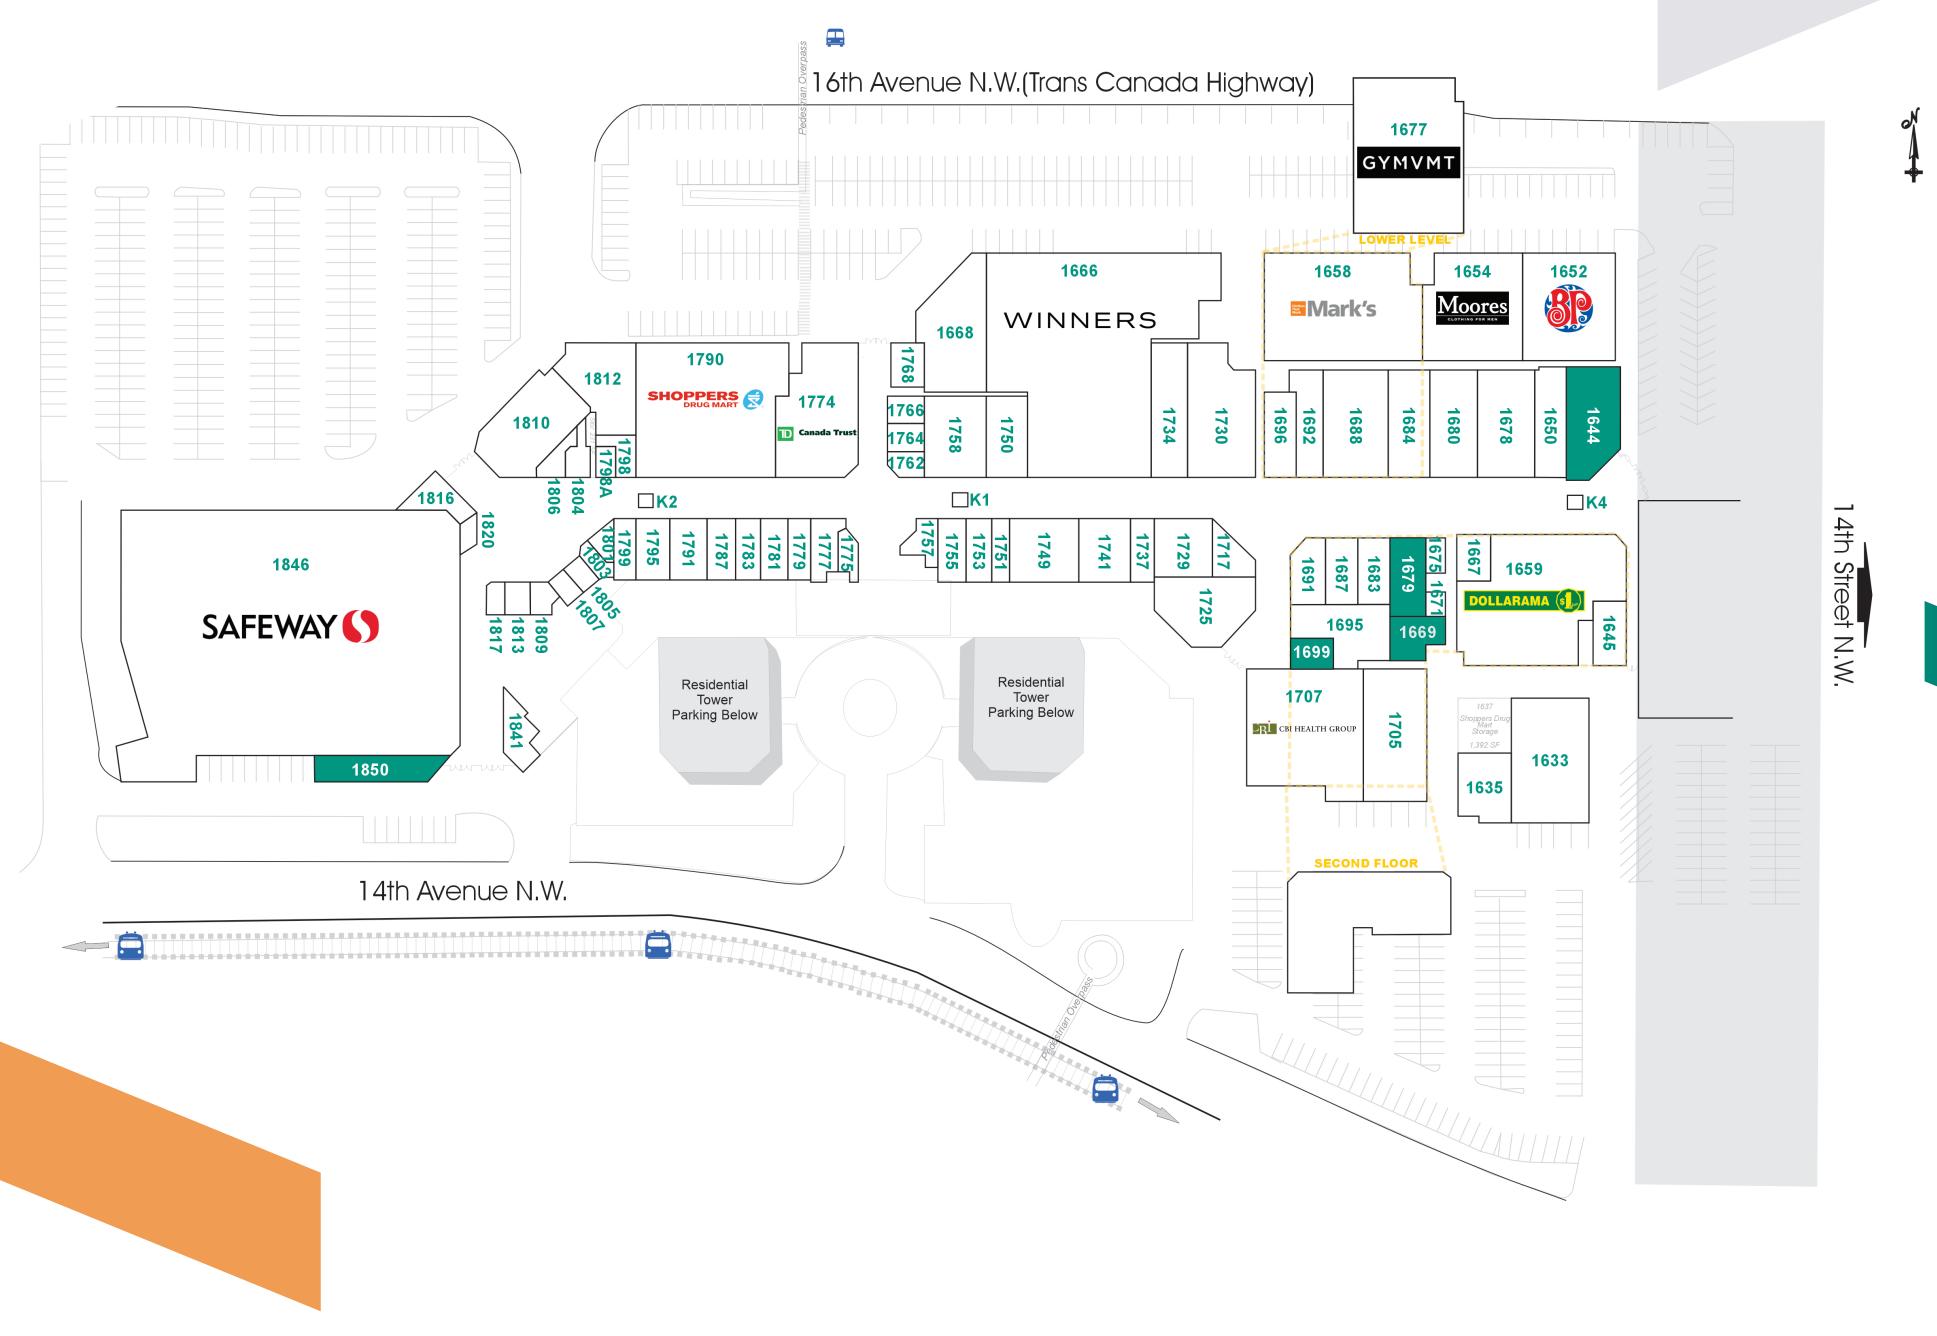

#### **SITE PLAN**

### **TENANT DIRECTORY**

| UNIT | TENANT                 | SQ FT  |
|------|------------------------|--------|
| K1   | Virgin Mobile          | 200    |
| K2   | Bell                   | 150    |
| K4   | Get Shaped             | 150    |
| 1633 | KidStrong              | 6,119  |
| 1635 | In Source Printing     | 1,894  |
| 1644 | Available              | 3,495  |
| 1645 | Delmar Cleaners        | 1,361  |
| 1650 | Prom Forever           | 2,128  |
| 1652 | Boston Pizza           | 5,788  |
| 1654 | Moore's                | 6,808  |
| 1658 | Mark's                 | 8,149  |
| 1659 | Dollarama              | 10,131 |
| 1666 | Winners                | 22,000 |
| 1667 | Sina Footwear          | 922    |
| 1668 | Kinjo Sushi            | 4,556  |
| 1669 | Available              | 1,241  |
| 1671 | North Hill Alterations | 385    |
| 1675 | Freedom Mobile         | 359    |
| 1677 | GYMVMT                 | 21,678 |
| 1678 | Scotiabank             | 3,401  |
| 1679 | Available              | 1,530  |
| 1680 | Sole to Soul           | 3,043  |
| 1683 | FanAttic               | 1,311  |
| 1684 | Crimson Lingerie       | 2,551  |
| 1687 | Amore Jewellers        | 1,296  |
| 1688 | Curious Salon          | 4,210  |

| UNIT | TENANT                               | SQ FT |
|------|--------------------------------------|-------|
| 1691 | Pearle Vision                        | 1,391 |
| 1692 | Daniadown Quilts                     | 1,897 |
| 1695 | Dentrix                              | 2,843 |
| 1696 | Northern Reflections                 | 1,434 |
| 1699 | Available                            | 876   |
| 1705 | Dr. Jamie Bhamra<br>(Opthalmologist) | 5,068 |
| 1707 | CBI Health Group                     | 7,628 |
| 1717 | Mobile Q                             | 980   |
| 1725 | SNV Fashions                         | 3,182 |
| 1729 | Specsavers                           | 2,010 |
| 1730 | Bluenotes                            | 4,704 |
| 1734 | Under Offer                          | 2,093 |
| 1737 | Fido                                 | 896   |
| 1741 | North Hill Optometry                 | 1,884 |
| 1749 | Step Ahead Footwear                  | 2,492 |
| 1750 | Suzanne's                            | 1,962 |
| 1751 | Wig Warehouse                        | 591   |
| 1753 | Telus                                | 877   |
| 1755 | Rogers Wireless                      | 953   |
| 1757 | Calgary Custom Photo<br>Services     | 717   |
| 1758 | Glitz Party, Craft & More            | 2,845 |
| 1762 | Purdy's Chocolates                   | 608   |
| 1764 | Cutting Edge Cutlery                 | 742   |
| 1766 | Full Motion Chiropractic             | 663   |
| 1768 | Q-Nails                              | 850   |
|      |                                      |       |

| UNIT  | TENANT                       | SQ FT  |
|-------|------------------------------|--------|
| 1774  | TD Canada Trust              | 6,057  |
| 1775  | Maritime Travel              | 625    |
| 1777  | Cell Care+                   | 813    |
| 1779  | Tany's Jewellery             | 1,099  |
| 1781  | Hallmark Express             | 1,012  |
| 1783  | Nutrition House              | 895    |
| 1787  | Ashabi Wears                 | 1,030  |
| 1790  | Shoppers Drug Mart           | 11,819 |
| 1791  | Paradise Gems                | 1,411  |
| 1795  | Hightain Hobbies             | 1,213  |
| 1798  | Shefield & Sons Tobacconists | 619    |
| 1798A | Jugo Juice                   | 380    |
| 1799  | Opa! Souvlaki                | 681    |
| 1801  | Vanellis                     | 343    |
| 1803  | Taco Time                    | 369    |
| 1804  | Thai Express                 | 440    |
| 1805  | Edo Japan                    | 335    |
| 1806  | New York Fries               | 341    |
| 1807  | Subway                       | 354    |
| 1809  | Manchu Wok                   | 436    |
| 1810  | Ace Liquor                   | 4,381  |
| 1812  | Pet Valu                     | 2,919  |
| 1813  | Go-Grill                     | 506    |
| 1816  | Tim Hortons                  | 980    |
| 1817  | Sip of Tea                   | 356    |
| 1820  | A & W                        | 399    |
|       |                              |        |

| UNIT | TENANT              | SQ FT  |
|------|---------------------|--------|
| 1841 | North Hill Registry | 1,136  |
| 1846 | Safeway             | 46,939 |
| 1850 | Available           | 1,473  |