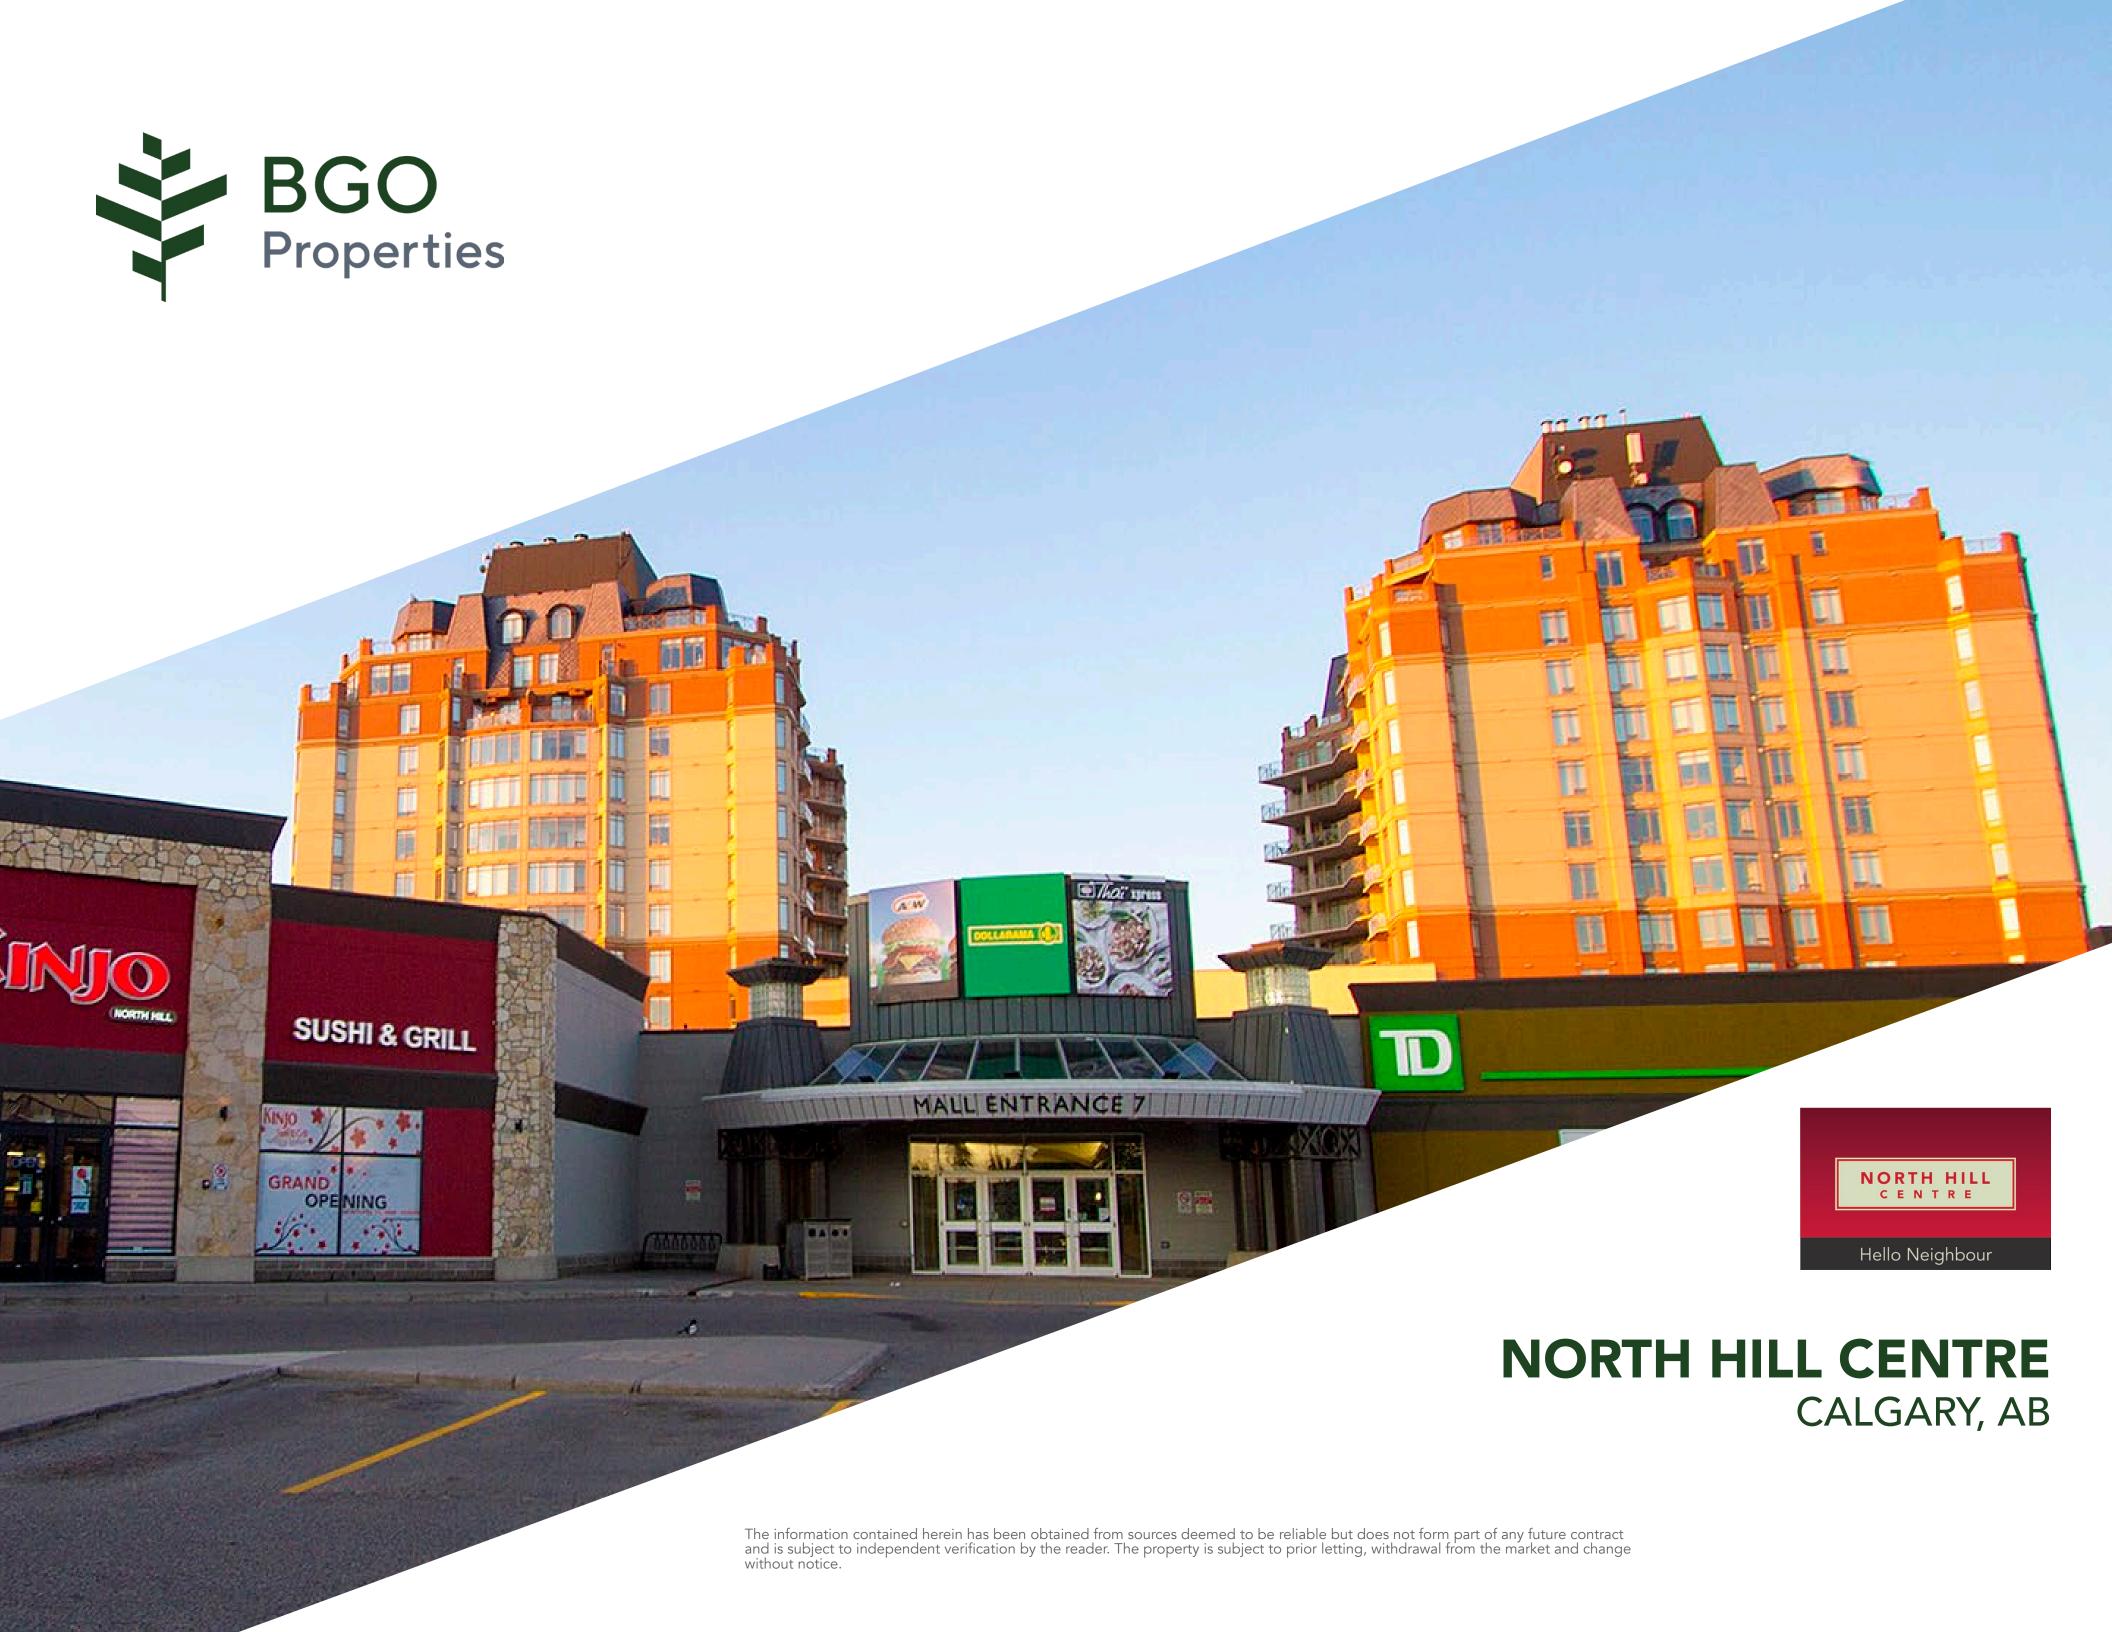

### **NORTH HILL CENTRE**

CALGARY, AB

North Hill Shopping Centre is located in north central Calgary in the community of Hounsfield/Briar, a mature market with youngurban families  $that want to live close to the downtown city core only 3\,km to the southeast.$ 

**WINNERS** 

Located on the southwest corner of 16th Avenue NW, (Highway 1), a major commercial thoroughfare and east-west transportation corridor (46,000 vehicles per day), and 14th Street NW (41,000 vehicles per day), North Hill Centre enjoys exposure to well over 87,000 vehicles per day. The immediate area is characterized by mixed commercial use on the major thoroughfares and a mix of single family and higher density residential housing surrounding the centre.

In addition to a young, growing and affluent trade area of over 100,000 people within an 8 minute drive time of the centre, North Hill also benefits from being adjacent to SAIT, the third largest post-secondary institution in Alberta with almost 14,000 students, and over 2,700 staff. The University of Calgary is also less than 3 km away, with a current student population in excess of 30,000 and approximately 5,000 faculty and staff. Foothills Medical Centre, the largest hospital in Alberta and one of the largest in Canada with over 1,100 beds is located just 2.4 km to the west, and Alberta Children's Hospital, the largest public hospital for sick children in the prairie provinces is located just over 4 km away, both of which drive additional traffic to the centre.