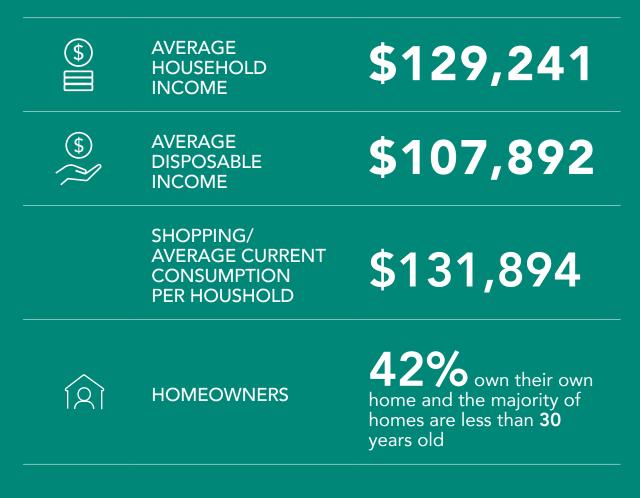

#### TRADE AREA - 8 MINUTE DRIVE TIME

| <i>[</i> 2003] | TRADE<br>AREA POPULATION                  | 109,840                                                                                                                       |
|----------------|-------------------------------------------|-------------------------------------------------------------------------------------------------------------------------------|
|                | TRADE AREA 2028<br>POPULATION<br>ESTIMATE | 122,471                                                                                                                       |
|                | ESTIMATED 5 YEAR<br>POPULATION<br>GROWTH  | 11.5%                                                                                                                         |
| 22             | MARITAL<br>STATUS                         | 53% are married/common-law                                                                                                    |
|                | FAMILIES WITH<br>CHILDREN                 | 34%                                                                                                                           |
|                | AGE                                       | 29% of the population is under the age of 25. The median age of the household maintainer age being approximately 43 years old |
|                |                                           |                                                                                                                               |