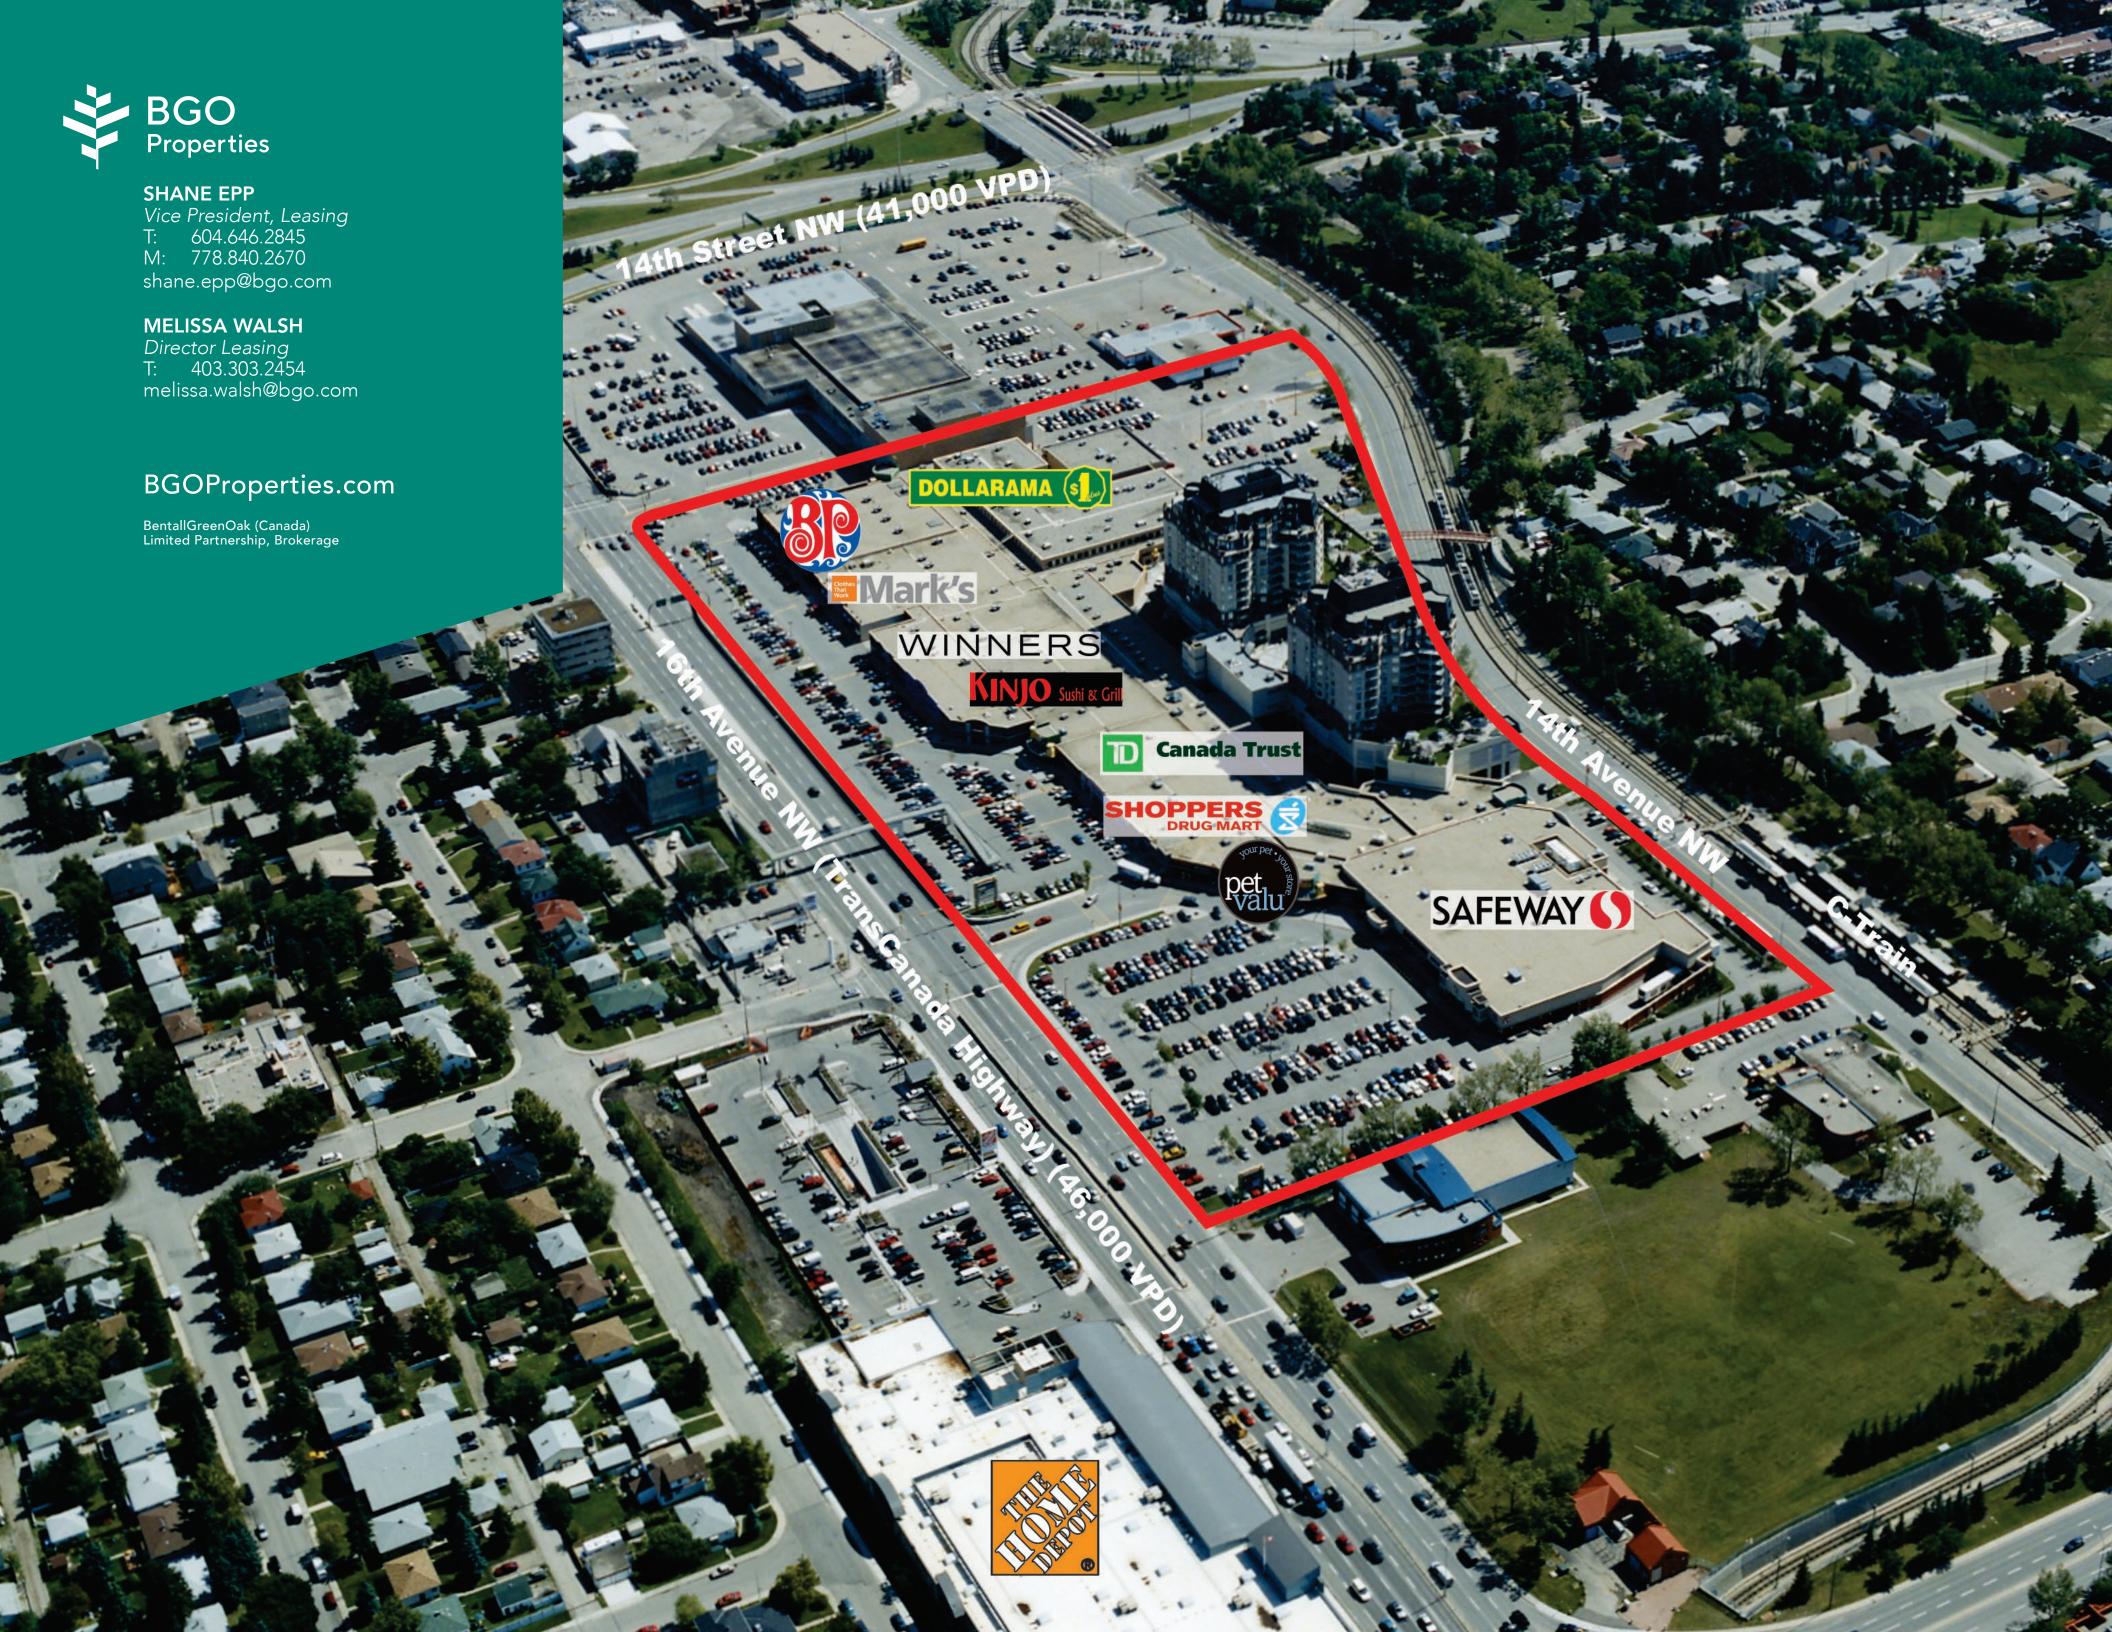

**WINNERS** 

Located on the southwest corner of 16th Avenue NW, (Highway 1), a major commercial thoroughfare and east-west transportation corridor (46,000 vehicles per day), and 14th Street NW (41,000 vehicles per day), North Hill Centre enjoys exposure to well over 87,000 vehicles per day. The immediate area is characterized by mixed commercial use on the major thoroughfares and a mix of single family and higher density residential housing surrounding the centre.

In addition to a young, growing and affluent trade area of over 100,000 people within an 8 minute drive time of the centre, North Hill also benefits from being adjacent to SAIT, the third largest post-secondary institution in Alberta with almost 14,000 students, and over 2,700 staff. The University of Calgary is also less than 3 km away, with a current student population in excess of 30,000 and approximately 5,000 faculty and staff. Foothills Medical Centre, the largest hospital in Alberta and one of the largest in Canada with over 1,100 beds is located just 2.4 km to the west, and Alberta Children's Hospital, the largest public hospital for sick children in the prairie provinces is located just over 4 km away, both of which drive additional traffic to the centre.