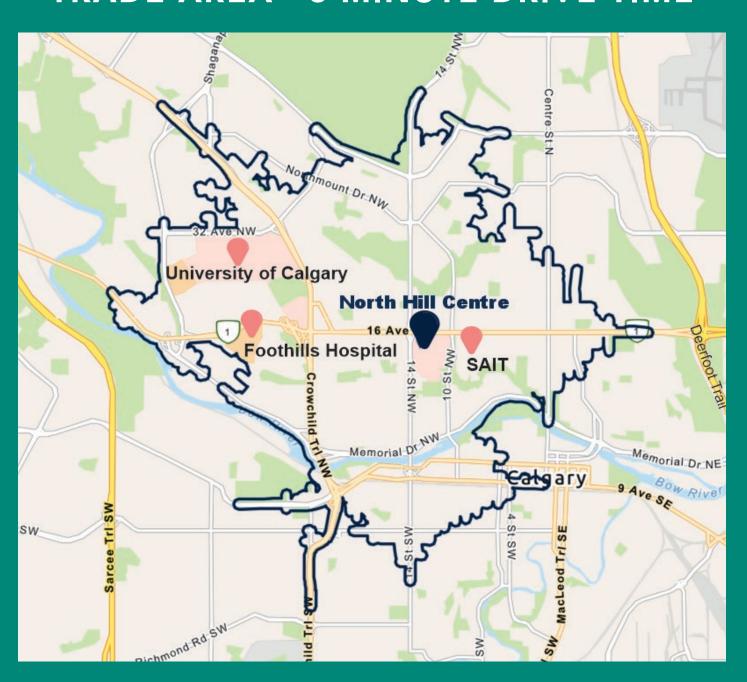

In addition to a young, growing and affluent trade area of over 100,000 people within an 8 minute drive time of the centre, North Hill also benefits from being adjacent to SAIT, the third largest post-secondary institution in Alberta with almost 14,000 students, and over 2,700 staff. The University of Calgary is also less than 3 km away, with a current student population in excess of 30,000 and approximately 5,000 faculty and staff. Foothills Medical Centre, the largest hospital in Alberta and one of the largest in Canada with over 1,100 beds is located just 2.4 km to the west, and Alberta Children's Hospital, the largest public hospital for sick children in the prairie provinces is located just over 4 km away, both of which drive additional traffic to the centre.

#### TRADE AREA - 8 MINUTE DRIVE TIME

| <i>[</i> 2003] | TRADE<br>AREA POPULATION                  | 109,840                                                                                                                       |
|----------------|-------------------------------------------|-------------------------------------------------------------------------------------------------------------------------------|
|                | TRADE AREA 2028<br>POPULATION<br>ESTIMATE | 122,471                                                                                                                       |
|                | ESTIMATED 5 YEAR<br>POPULATION<br>GROWTH  | 11.5%                                                                                                                         |
| 22             | MARITAL<br>STATUS                         | 53% are married/common-law                                                                                                    |
|                | FAMILIES WITH<br>CHILDREN                 | 34%                                                                                                                           |
|                | AGE                                       | 29% of the population is under the age of 25. The median age of the household maintainer age being approximately 43 years old |
|                |                                           |                                                                                                                               |