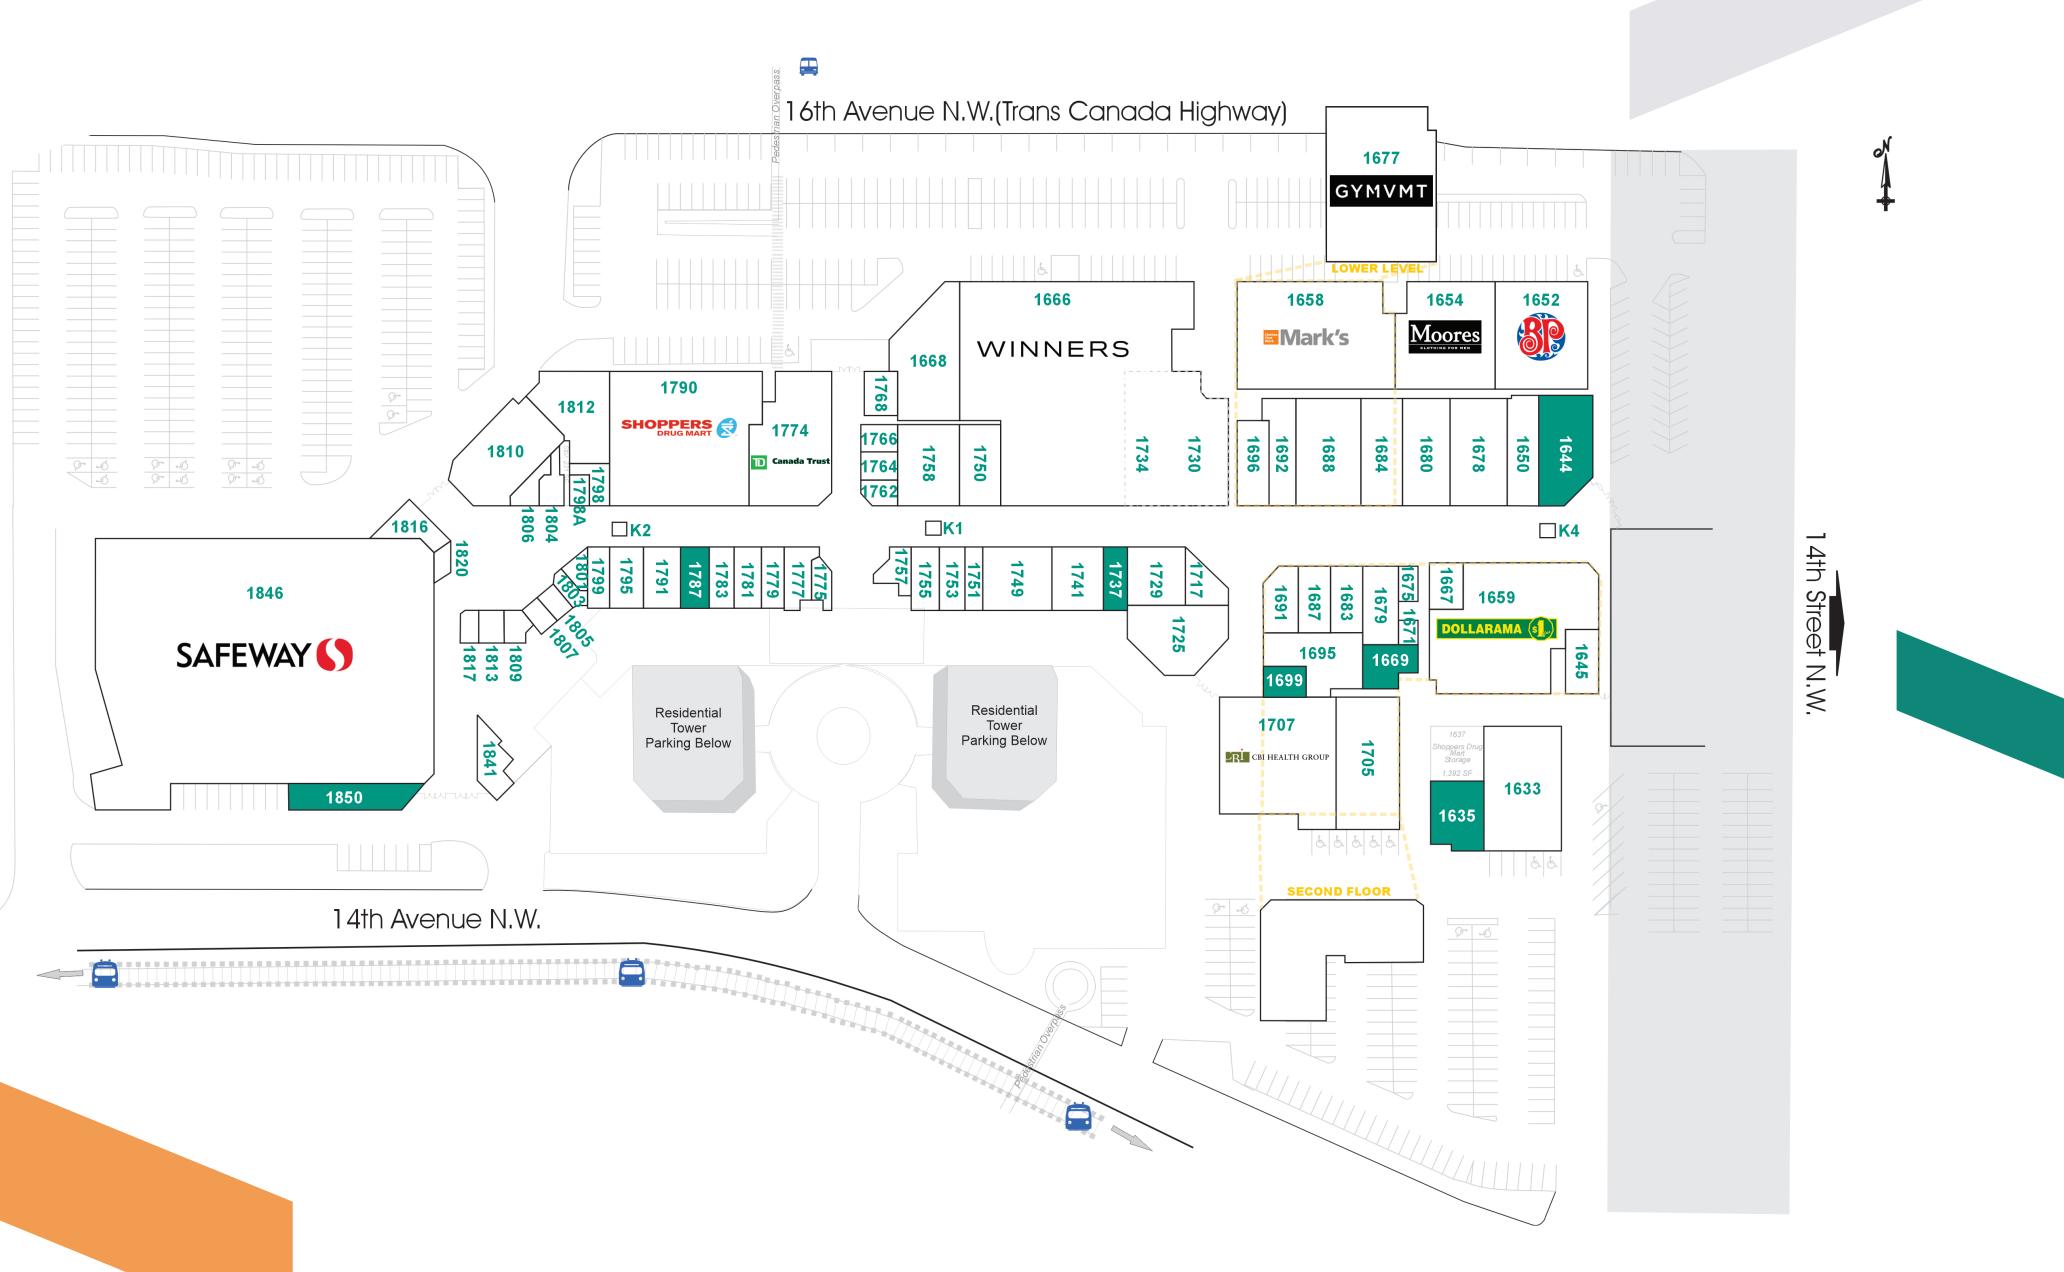

# **PROPERTY HIGHLIGHTS**

| ADDRESS                          | 1632 – 14th Avenue NW<br>Calgary, AB, T2N 1M7 |
|----------------------------------|-----------------------------------------------|
| GLA<br>(SQ. FT)                  | 308,598                                       |
| MALL CRU<br>(SQ. FT)             | 206,162                                       |
| CRU SALES<br>(SQ. FT)            | \$622.00                                      |
| FOOD COURT SALES<br>(SQ. FT)     | \$1,429.00                                    |
| NUMBER OF STORES<br>AND SERVICES | 76                                            |
| TRANSIT                          | Located immediately north of the C Train      |

## **SITE PLAN**

on by the reader. The property is subject to prior letting, withdrawal from the market and change without pot

NORTH HILL CENTRE | CALGARY, AB

**BGO** Properties

## **TENANT DIRECTORY**

| UNIT | TENANT                 | SQ FT  |
|------|------------------------|--------|
| K1   | Virgin Mobile          | 200    |
| K2   | Bell                   | 150    |
| K4   | Get Shaped             | 150    |
| 1633 | KidStrong              | 6,119  |
| 1635 | Available              | 1,894  |
| 1644 | Available              | 3,495  |
| 1645 | Delmar Cleaners        | 1,361  |
| 1650 | Prom Forever           | 2,128  |
| 1652 | Boston Pizza           | 5,788  |
| 1654 | Moore's                | 6,808  |
| 1658 | Mark's                 | 8,149  |
| 1659 | Dollarama              | 10,131 |
| 1666 | Winners                | 22,000 |
| 1667 | Sina Footwear          | 922    |
| 1668 | Kinjo Sushi            | 4,556  |
| 1669 | Available              | 1,241  |
| 1671 | North Hill Alterations | 385    |
| 1675 | Freedom Mobile         | 359    |
| 1677 | GYMVMT                 | 21,678 |
| 1678 | Scotiabank             | 3,401  |
| 1679 | Parka                  | 1,530  |
| 1680 | Sole to Soul           | 3,043  |
| 1683 | FanAttic               | 1,311  |
| 1684 | Fairweather            | 2,551  |
| 1687 | Amore Jewellers        | 1,296  |
|      |                        |        |

| Г        | UNIT | TENANT                           | SQ FT | UNIT         |             |
|----------|------|----------------------------------|-------|--------------|-------------|
| С        | 1688 | Curious Salon                    | 4,210 | 1764         | Cutti       |
| С        | 1691 | Pearle Vision                    | 1,391 | 1766         | Full N      |
| С        | 1692 | Daniadown Quilts                 | 1,897 | 1768         | Q-Na        |
| 9        | 1695 | Dentrix                          | 2,843 | 1774         | TD C        |
| 4        | 1696 | Northern Reflections             | 1,434 | 1775         | Marit       |
| 5        | 1699 | Available                        | 876   | 1777         | Cell (      |
| 1        | 1705 | Dr. Jamie Bhamra                 | E 0/0 | 1779         | Tany'       |
| 8        | 4707 | (Opthalmologist)                 | 5,068 | 1781         | Hallm       |
| 8        | 1707 | CBI Health Group                 | 7,628 | 1783         | Nutri       |
| 8        | 1717 | Mobile Q                         | 980   | 1787         | Avail       |
| 9        | 1725 | SNV Fashions                     | 3,182 | 1790         | Shop        |
| 1        | 1729 | Specsavers                       | 2,010 | 1791         | Parac       |
| С        | 1730 | Bluenotes                        | 4,704 | 1795         | Hight       |
| 2        | 1734 | Under Offer                      | 2,093 | 1798         | Shefi       |
| 6        | 1737 | Available                        | 896   | 1798A        | Jugo        |
| 1        | 1741 | North Hill Optometry             | 1,884 | 1799         | Opa!        |
| 5        | 1749 | Step Ahead Footwear              | 2,492 | 1801         | Vane        |
| 9        | 1750 | Suzanne's                        | 1,962 | 1803         | Taco        |
| 8        | 1751 | Wig Warehouse                    | 591   | 1804         | Thai        |
| <u> </u> | 1753 | Telus                            | 877   |              |             |
|          | 1755 | Rogers Wireless                  | 953   | 1805         | Edo 、       |
| 3        | 1757 | Calgary Custom Photo<br>Services | 717   | 1806<br>1807 | New<br>Subw |
| 1        | 1758 | Glitz Party, Craft & More        |       | 1809         | Mano        |
| 1        | 1762 | Purdy's Chocolates               | 608   | 1810         | Ace l       |
| 6        |      | ,                                |       | 1812         | Pet V       |
|          |      |                                  |       |              |             |

| TENANT                       | SQ FT  |
|------------------------------|--------|
| Cutting Edge Cutlery         | 742    |
| Full Motion Chiropractic     | 663    |
| Q-Nails                      | 850    |
| TD Canada Trust              | 6,057  |
| Maritime Travel              | 625    |
| Cell Care+                   | 813    |
| Tany's Jewellery             | 1,099  |
| Hallmark Express             | 1,012  |
| Nutrition House              | 895    |
| Available                    | 1,030  |
| Shoppers Drug Mart           | 11,819 |
| Paradise Gems                | 1,411  |
| Hightain Hobbies             | 1,213  |
| Shefield & Sons Tobacconists | 619    |
| Jugo Juice                   | 380    |
| Opa! Souvlaki                | 681    |
| Vanellis                     | 343    |
| Taco Time                    | 369    |
| Thai Express                 | 440    |
| Edo Japan                    | 335    |
| New York Fries               | 341    |
| Subway                       | 354    |
| Manchu Wok                   | 436    |
| Ace Liquor                   | 4,381  |
| Pet Valu                     | 2,919  |

| UNIT | TENANT              | SQ FT  |
|------|---------------------|--------|
| 1813 | Go-Grill            | 506    |
| 1816 | Tim Hortons         | 980    |
| 1817 | Sip of Tea          | 356    |
| 1820 | A & W               | 399    |
| 1841 | North Hill Registry | 1,136  |
| 1846 | Safeway             | 46,939 |
| 1850 | Available           | 1,473  |