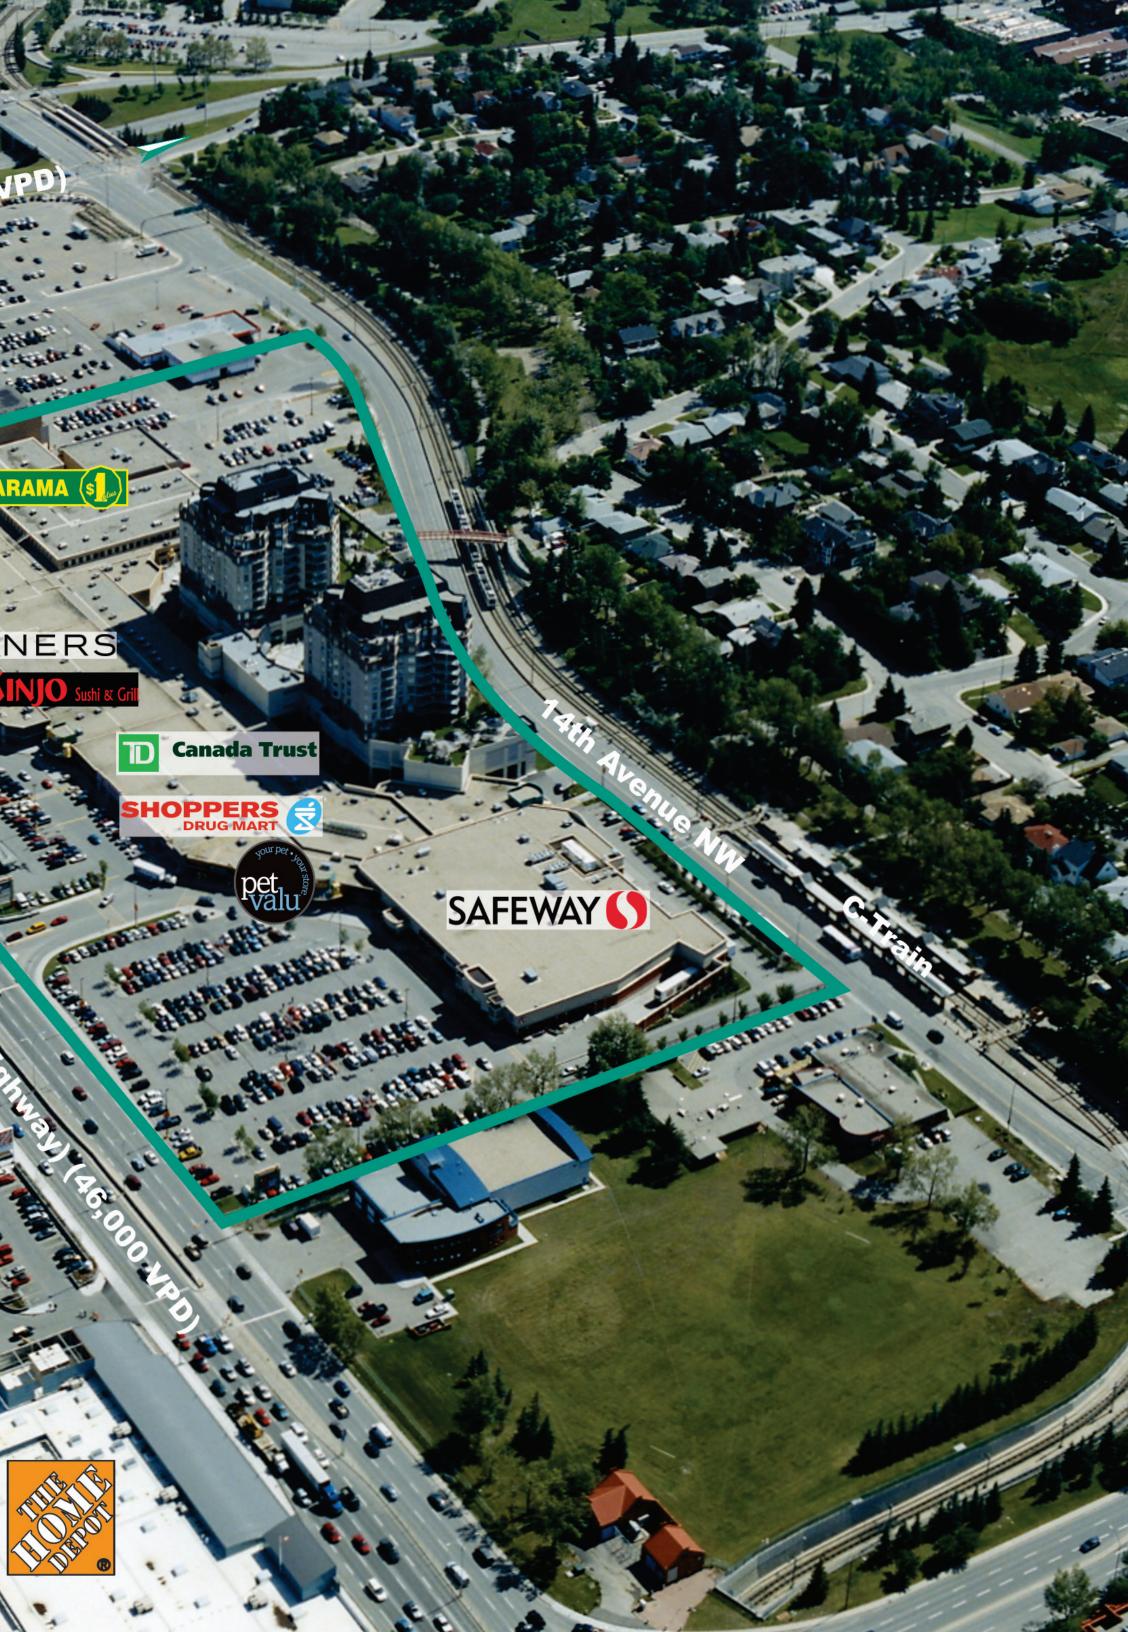

## **NORTH HILL CENTRE** CALGARY, AB

North Hill Shopping Centre is located in north central Calgary in the community of Hounsfield/Briar, a mature market with young urban families that want to live close to the down town city core only 3 km to the southeast.

**WINNERS** Located on the southwest corner of 16th Avenue NW, (Highway 1), a major commercial thoroughfare and east-west transportation corridor (46,000 vehicles per day), and 14th Street NW (41,000 vehicles per day), North Hill Centre enjoys exposure to well over 87,000 vehicles per day. The immediate area is characterized by mixed commercial use on the major thoroughfares and a mix of single family and higher density residential housing surrounding the centre.

DOLLARAMA

In addition to a young, growing and affluent trade area of over 100,000 people within an 8 minute drive time of the centre, North Hill also benefits from being adjacent to SAIT, the third largest post-secondary institution in Alberta with almost 14,000 students, and over 2,700 staff. The University of Calgary is also less than 3 km away, with a current student population in excess of 30,000 and approximately 5,000 faculty and staff. Foothills Medical Centre, the largest hospital in Alberta and one of the largest in Canada with over 1,100 beds is located just 2.4 km to the west, and Alberta Children's Hospital, the largest public hospital for sick children in the prairie provinces is located just over 4 km away, both of which drive additional traffic to the centre.