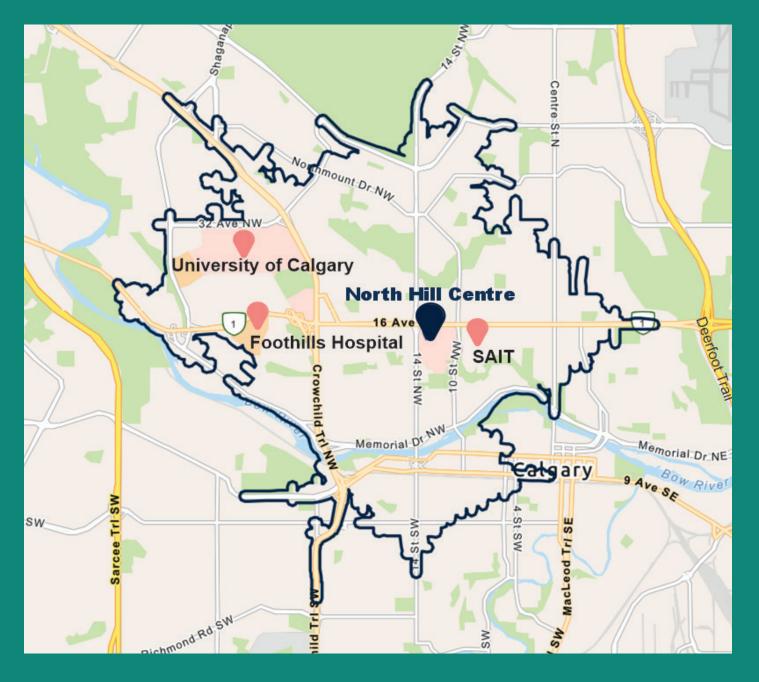

## **NORTH HILL CENTRE** CALGARY, AB

North Hill Shopping Centre is located in north central Calgary in the community of Hounsfield/Briar, a mature market with young urban families that want to live close to the down town city core only 3 km to the southeast.

DOLLARAMA

In addition to a young, growing and affluent trade area of over 100,000 people within an 8 minute drive time of the centre, North Hill also benefits from being adjacent to SAIT, the third largest post-secondary institution in Alberta with almost 14,000 students, and over 2,700 staff. The University of Calgary is also less than 3 km away, with a current student population in excess of 30,000 and approximately 5,000 faculty and staff. Foothills Medical Centre, the largest hospital in Alberta and one of the largest in Canada with over 1,100 beds is located just 2.4 km to the west, and Alberta Children's Hospital, the largest public hospital for sick children in the prairie provinces is located just over 4 km away, both of which drive additional traffic to the centre.